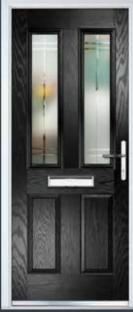

# THE COVENTRY

**COVENTRY 1** 

COLOUR: GOLDEN OAK GLASS: FINESSE

COLOUR: BLACK GLASS: ROMA

COLOUR: BLACK GLASS: FLAIR

COLOUR: **RED**GLASS: **KENSINGTON** 