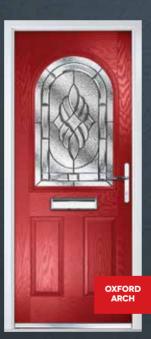

**OXFORD SQUARE** PAGE 10

**OXFORD SQUARE GRID** PAGE 10

**OXFORD** ARCH PAGE 10

**OXFORD ARCH GRID** PAGE 10

WHITEHALL PAGE 12

**OLD KENT** PAGE 14

OLD KENT SOLID PAGE 14

PALL MALL LARGE PAGE 16

### THE **OXFORD**

COLOUR: GREEN
GLASS: REFLECTIONS

COLOUR: **RED**GLASS: **ELEGANCE** 

COLOUR: ANTHRACITE GREY GLASS: LINEAR

COLOUR: ROSEWOOD GLASS: ZINC ART STAR