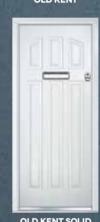

**OPTIONS:** 

OLD KENT

OLD KENT SOLID

15

# THE **OLD KENT**

COLOUR: ROSEWOOD GLASS: SIMPLICITY

COLOUR: **CHARTWELL GREEN** GLASS: **PRAIRIE** 

COLOUR: **RED**GLASS: **ZINC STAR** 

COLOUR: BLUE
GLASS: REFLECTIONS

COLOUR: **ANTHRACITE GREY** GLASS: **PRAIRIE** 