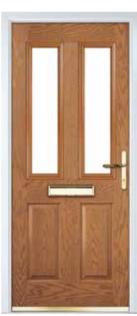

# THE COVENTRY

**COVENTRY 1** 

COLOUR: GOLDEN OAK GLASS: FINESSE

COLOUR: BLACK GLASS: ROMA

COLOUR: BLACK GLASS: FLAIR

COLOUR: **RED**GLASS: **KENSINGTON** 