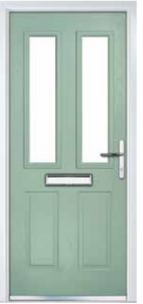

## THE **REGENT**

COLOUR: **BLUE**GLASS: **ZINC ART STAR** 

COLOUR: RED GLASS: CLASSIC

COLOUR: BLACK GLASS: LINEAR

COLOUR: GREEN GLASS: FINESSE

COLOUR: BLUE GLASS: ELEGANCE

COLOUR: WHITE GLASS: FLAIR

COLOUR: **CHARTWELL GREEN** GLASS: **CLASSIC** 