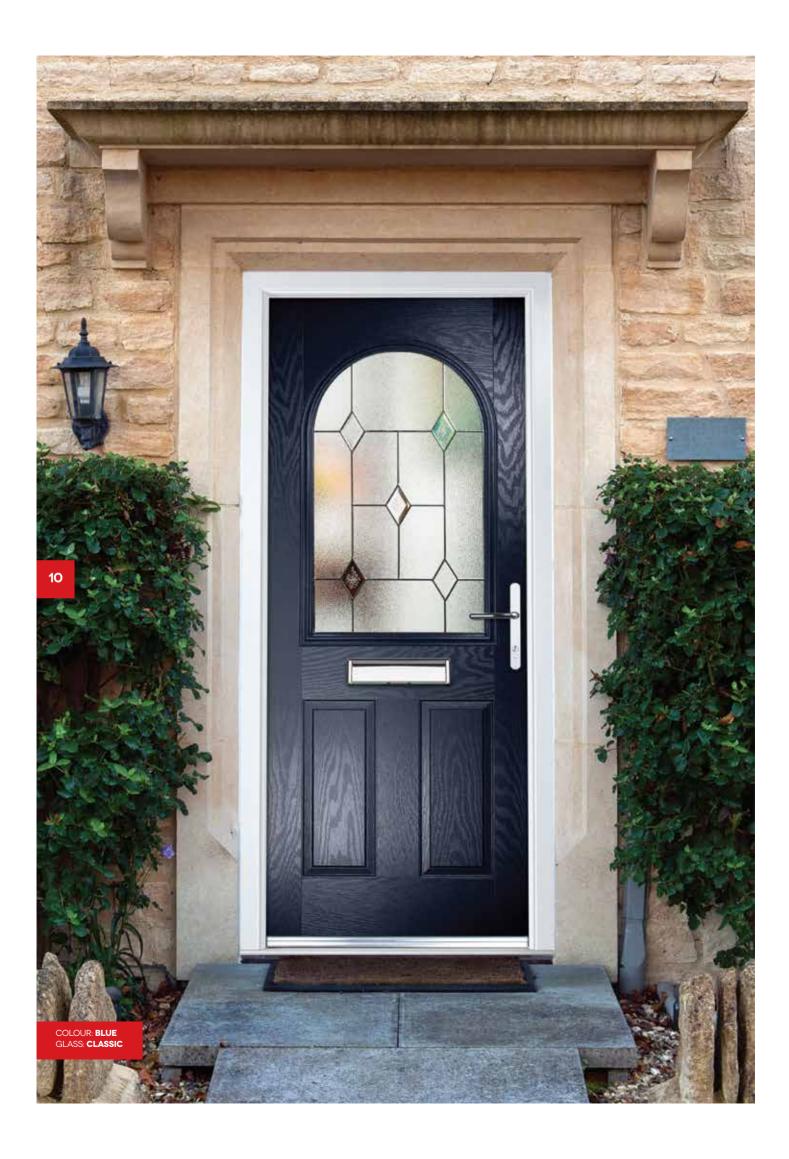

### THE **OXFORD**

COLOUR: GREEN
GLASS: REFLECTIONS

COLOUR: **RED**GLASS: **ELEGANCE** 

COLOUR: ANTHRACITE GREY GLASS: LINEAR

COLOUR: ROSEWOOD GLASS: ZINC ART STAR

#### **ENCLOSED MINI BLIND OPTION**

Control light and privacy with instant fingertip control when you select an integrated door blind. This Venetian blind is cleverly encapsulated within the insulated glass cavity of this door to provide a zero maintenance blind. The blind can be raised, lowered and easily tilted using the unobtrusive fingertip control on the edge of the frame. Say goodbye to tiresome dusting and hello to a beautifully controlled environment you'll love!