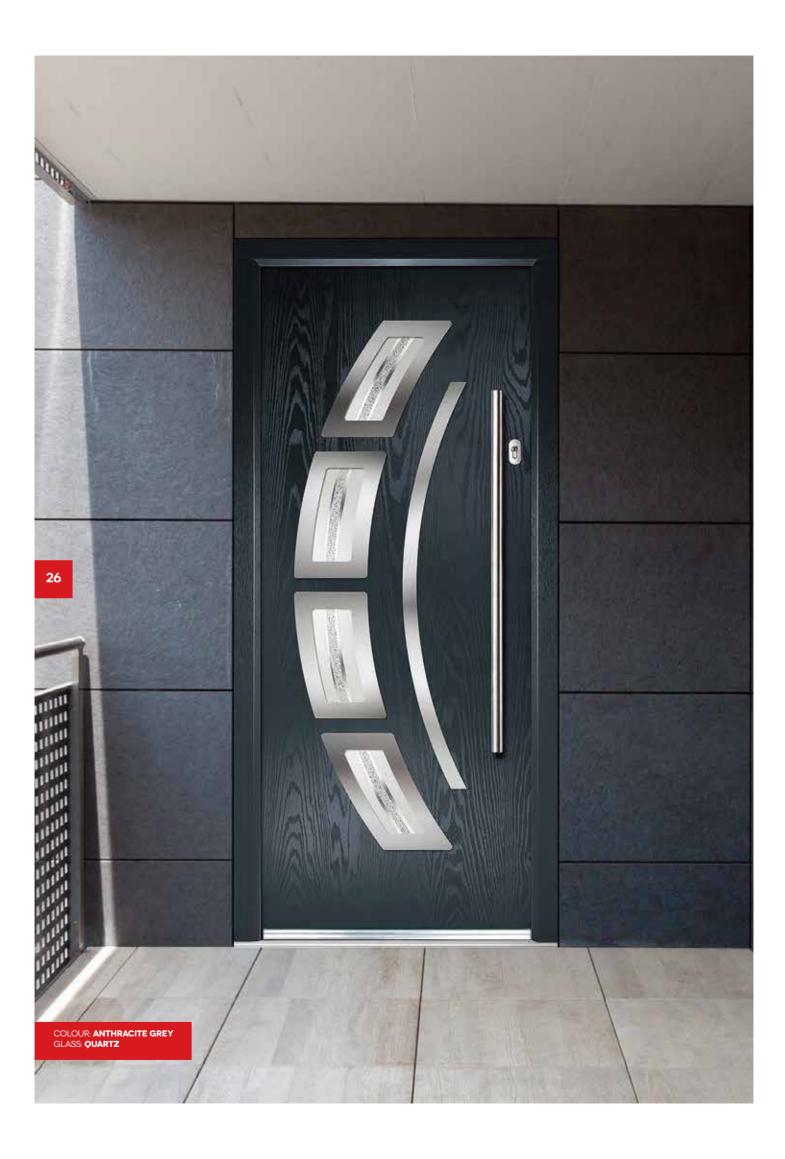

# THE BOW

COLOUR: BLACK GLASS: FINESSE

COLOUR: **WEDGEWOOD BLUE** GLASS: **ROMA** 

COLOUR: BLACK GLASS: TAHOE

COLOUR: **AGATE GREY** GLASS: **CIELO** 

27