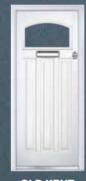

**OPTIONS:** 

OLD KENT

OLD KENT SOLID

15

# THE **OLD KENT**

COLOUR: ROSEWOOD GLASS: SIMPLICITY

COLOUR: **CHARTWELL GREEN** GLASS: **PRAIRIE** 

COLOUR: **RED**GLASS: **ZINC STAR** 

COLOUR: BLUE
GLASS: REFLECTIONS

COLOUR: **ANTHRACITE GREY** GLASS: **PRAIRIE** 