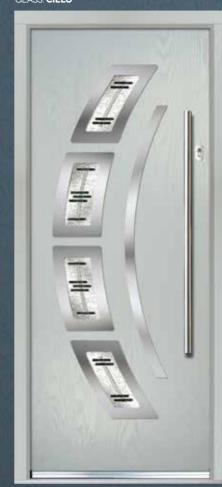

# THE BOW

COLOUR: BLACK GLASS: FINESSE

COLOUR: **WEDGEWOOD BLUE** GLASS: **ROMA** 

COLOUR: BLACK GLASS: TAHOE

COLOUR: **AGATE GREY** GLASS: **CIELO** 

27