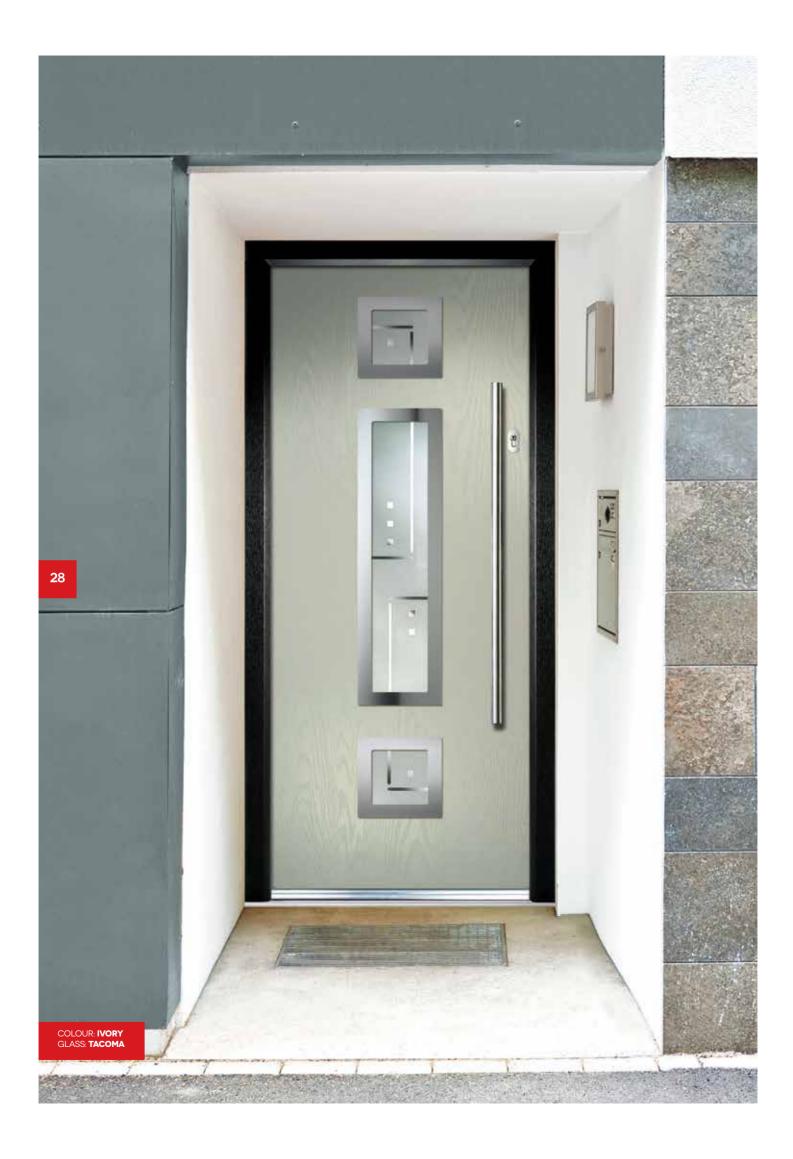

# INOX DOORS

COLOUR: **SHADOW GREY** GLASS: **ROMA** 

COLOUR: **TURQUOISE BLUE** GLASS: **MURANO** 

COLOUR: **RED**GLASS: **KENSINGTON** 

COLOUR: BLUE GLASS: SATIN

COLOUR: BLUE GLASS: KENSINGTON

COLOUR: **CHARTWELL GREEN** GLASS: **SATIN** 