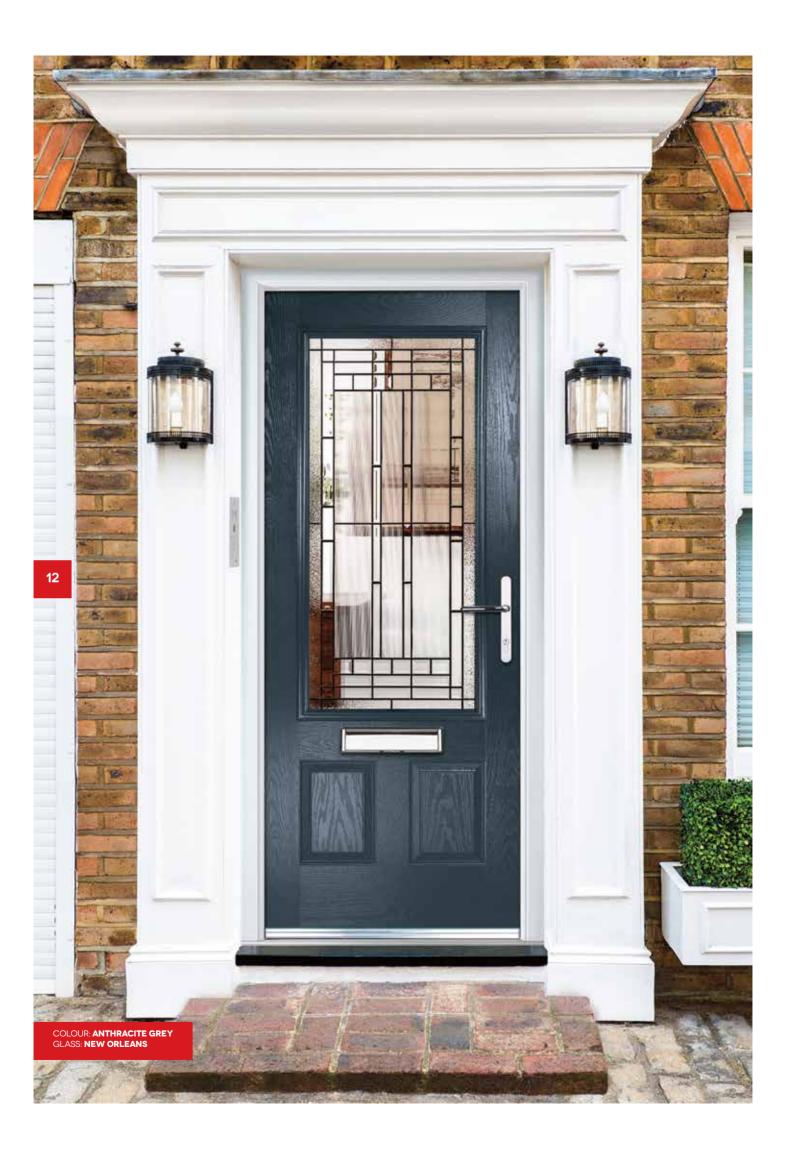

GTON



COLOUR: **GOLDEN OAK** GLASS: **SIMPLICITY** 



COLOUR: CHARTWELL GREEN GLASS: GRIDLITE ETCH



COLOUR: WHITE GLASS: SATIN



### THE **OXFORD**



COLOUR: GREEN
GLASS: REFLECTIONS



COLOUR: **RED**GLASS: **ELEGANCE** 



COLOUR: ANTHRACITE GREY GLASS: LINEAR



COLOUR: ROSEWOOD GLASS: ZINC ART STAR

#### **ENCLOSED MINI BLIND OPTION**

Control light and privacy with instant fingertip control when you select an integrated door blind. This Venetian blind is cleverly encapsulated within the insulated glass cavity of this door to provide a zero maintenance blind. The blind can be raised, lowered and easily tilted using the unobtrusive fingertip control on the edge of the frame. Say goodbye to tiresome dusting and hello to a beautifully controlled environment you'll love!





11











COLOUR: **GOLDEN OAK**GLASS: **SYMPHONY** 



COLOUR: **RED**GLASS: **MODENA** 



COLOUR: GREEN
GLASS: SIMPLICITY



COLOUR: BLACK GLASS: MURANO



### THE WHITEHALL



COLOUR: **CHARTWELL GREEN** GLASS: **REFLECTIONS** 



COLOUR: BLUE GLASS: PRAIRIE



COLOUR: SILVER GREY
GLASS: KENSINGTON













COLOUR: **GOLDEN OAK** GLASS: **BEAUMONT** 



COLOUR: BLACK
GLASS: CRYSTAL FLOWERS



**OPTIONS:** 



OLD KENT



OLD KENT SOLID

15

# THE **OLD KENT**



COLOUR: ROSEWOOD GLASS: SIMPLICITY



COLOUR: **CHARTWELL GREEN** GLASS: **PRAIRIE** 



COLOUR: **RED**GLASS: **ZINC STAR** 



COLOUR: BLUE
GLASS: REFLECTIONS











COLOUR: **ANTHRACITE GREY** GLASS: **PRAIRIE** 



COLOUR: BLACK GLASS: FINESSE



COLOUR: **CHARTWELL GREEN** GLASS: **KENSINGTON** 



COLOUR: WHITE GLAS