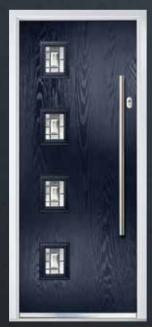

## THE **REGENT**

COLOUR: **BLUE**GLASS: **ZINC ART STAR** 

COLOUR: RED GLASS: CLASSIC

COLOUR: BLACK GLASS: LINEAR

COLOUR: GREEN GLASS: FINESSE

COLOUR: BLUE GLASS: ELEGANCE

COLOUR: WHITE GLASS: FLAIR

COLOUR: **CHARTWELL GREEN** GLASS: **CLASSIC** 