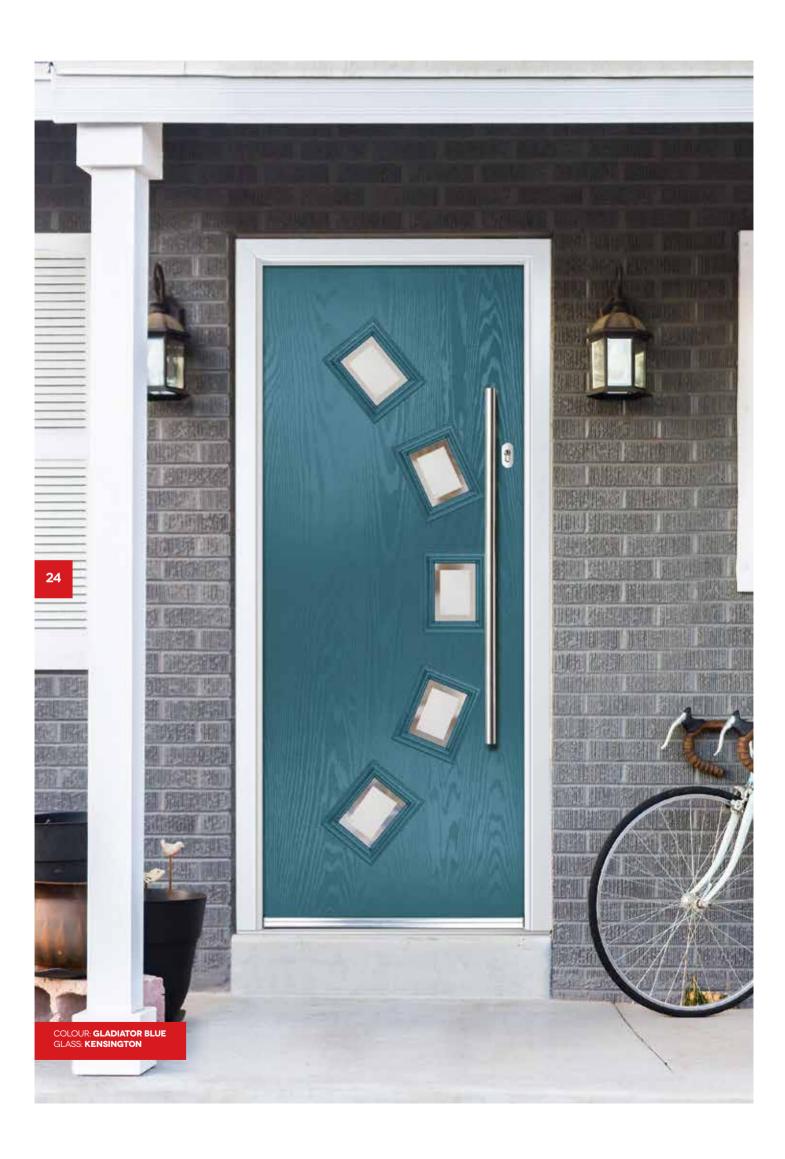

# THE BOW

COLOUR: BLACK GLASS: FINESSE

COLOUR: **WEDGEWOOD BLUE** GLASS: **ROMA** 

COLOUR: BLACK GLASS: TAHOE

COLOUR: **AGATE GREY** GLASS: **CIELO** 

27