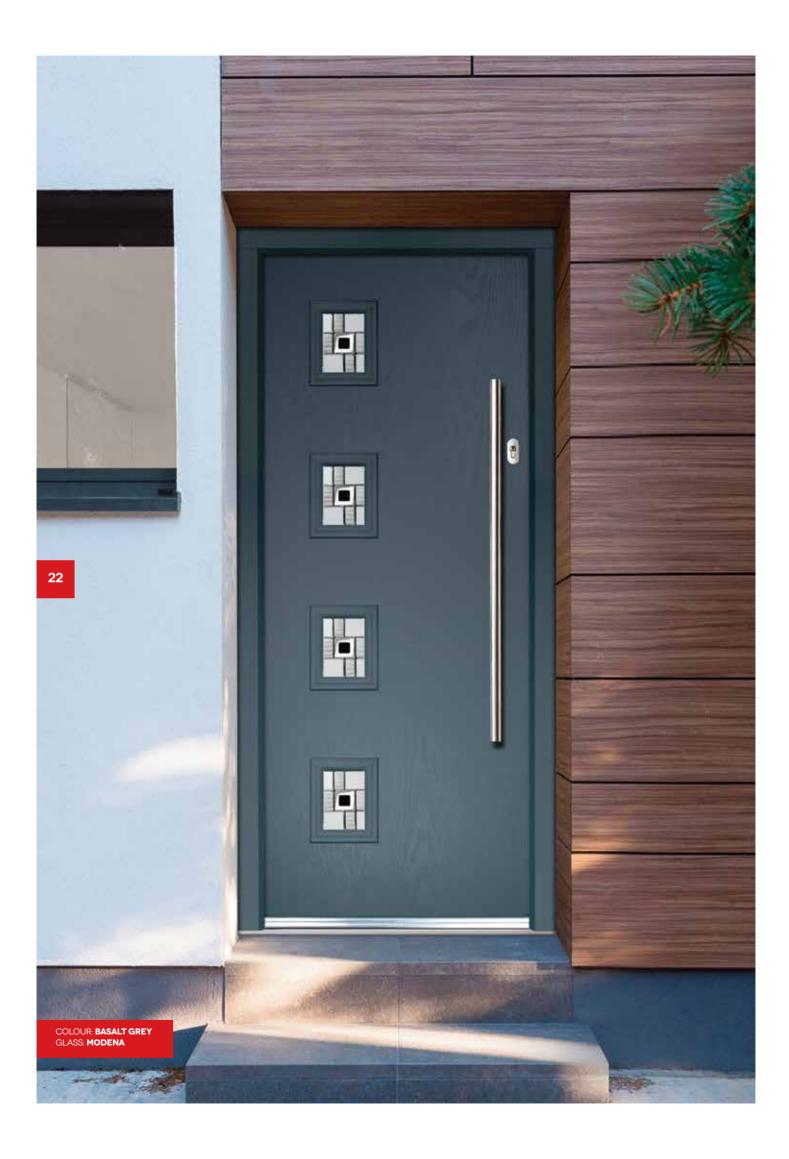

COLOUR: **ANTHRACITE GREY** GLASS: **PRAIRIE** 



COLOUR: BLACK GLASS: FINESSE



COLOUR: **CHARTWELL GREEN** GLASS: **KENSINGTON** 



COLOUR: WHITE GLASS: SIMPLICITY



## THE PALL MALL





COLOUR: GREEN GLASS: CLASSIC



COLOUR: GOLDEN OAK















COLOUR: **AGATE GREY** GLASS: **TAHOE** 



COLOUR: **GLADIATOR BLUE** GLASS: **Symphony** 



19

## THE **MAYFAIR**



COLOUR: SILVER GREY GLASS: LINEAR



COLOUR: BLACK GLASS: CLASSIC



COLOUR: MULBERRY GLASS: REFLECTIONS



COLOUR: GOLDEN OAK













COLOUR: BLUE GLASS: KENSINGTON



COLOUR: GREEN GLASS: LINEAR



COLOUR: **GOLDEN OAK**GLASS: **ETCH SQUARES** 



COLOUR: BLACK GLASS: SATIN



## THE KINGS CROSS



COLOUR: SHADOW GREY GLASS: MILLENNIUM



COLOUR: **CHARTWELL GREEN** GLASS: **CLASSIC** 







OFFSET

















COLOUR: CREAM
GLASS: KENSINGTON



OPTIONS:



OFFSET

23

# THE VINE



COLOUR: BLUE GLASS: PRAIRIE



COLOUR: GREEN GLASS: ROMA



COLOUR: RED GLASS: SIMPLICITY



COLOUR: **GOLDEN OAK** GLASS: **FINESSE** 











COLOUR: CREAM
GLASS: REFLECTIONS



COLOUR: **AGATE GREY** GLASS: **SYMPHONY** 



COLOUR: BLUE GLASS: MODENA



COLOUR: **CHARTWELL GREEN** GLASS: **SIMPLICITY** 



# THE BOW







COLOUR: BLACK GLASS: FINESSE



COLOUR: **WEDGEWOOD BLUE** GLASS: **ROMA** 

















COLOUR: BLACK GLASS: TAHOE



COLOUR: **AGATE GREY** GLASS: **CIELO** 



27

# INOX DOORS



COLOUR: **SHADOW GREY** GLASS: **ROMA** 



COLOUR: **TURQUOISE BLUE** GLASS: **MURANO** 



COLOUR: **RED**GLASS: **KENSINGTON** 



COLOUR: BLUE GLASS: SATIN













COLOUR: BLUE GLASS: KENS