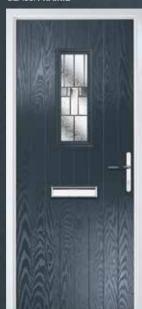

# THE COVENTRY

**COVENTRY 1** 

COLOUR: GOLDEN OAK GLASS: FINESSE

COLOUR: BLACK GLASS: ROMA

COLOUR: BLACK GLASS: FLAIR

COLOUR: **RED**GLASS: **KENSINGTON** 