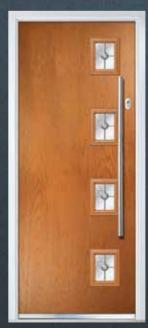

# THE BOW

COLOUR: BLACK GLASS: FINESSE

COLOUR: **WEDGEWOOD BLUE** GLASS: **ROMA** 

COLOUR: BLACK GLASS: TAHOE

COLOUR: **AGATE GREY** GLASS: **CIELO** 

27