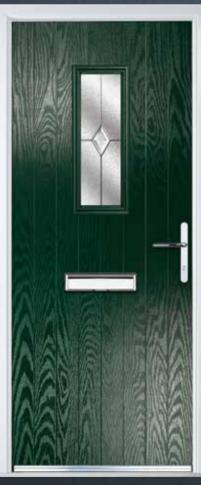

INOX LYON PAGE 28

INOX MUNICH PAGE 28

ASK FOR DETAILS

COLOUR: **CHARTWELL GREEN** GLASS: **KENSINGTON** 

COLOUR: **ANTHRACITE GREY** GLASS: **FLAIR** 

OPTIONS:

REGENT SQUARE

5