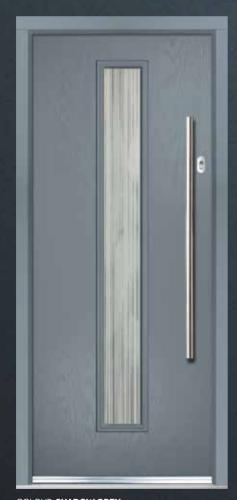

## THE KINGS CROSS

COLOUR: SHADOW GREY GLASS: MILLENNIUM

COLOUR: **CHARTWELL GREEN** GLASS: **CLASSIC** 

OFFSET

COLOUR: CREAM
GLASS: KENSINGTON

OPTIONS:

OFFSET

23