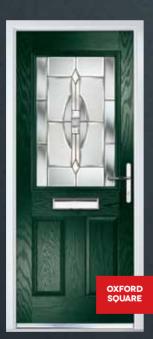

**OXFORD SQUARE** PAGE 10

**OXFORD SQUARE GRID** PAGE 10

**OXFORD** ARCH PAGE 10

**OXFORD ARCH GRID** PAGE 10

WHITEHALL PAGE 12

**OLD KENT** PAGE 14

OLD KENT SOLID PAGE 14

PALL MALL LARGE PAGE 16

### THE **OXFORD**

COLOUR: GREEN
GLASS: REFLECTIONS

COLOUR: **RED**GLASS: **ELEGANCE** 

COLOUR: ANTHRACITE GREY GLASS: LINEAR

COLOUR: ROSEWOOD GLASS: ZINC ART STAR