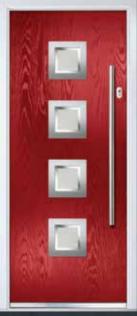

## THE KINGS CROSS

COLOUR: SHADOW GREY GLASS: MILLENNIUM

COLOUR: **CHARTWELL GREEN** GLASS: **CLASSIC** 

OFFSET

COLOUR: CREAM
GLASS: KENSINGTON

OPTIONS:

OFFSET

23