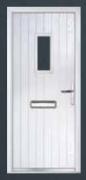

# THE COVENTRY

**COVENTRY 1** 

COLOUR: GOLDEN OAK GLASS: FINESSE

COLOUR: BLACK GLASS: ROMA

COLOUR: BLACK GLASS: FLAIR

COLOUR: **RED**GLASS: **KENSINGTON** 