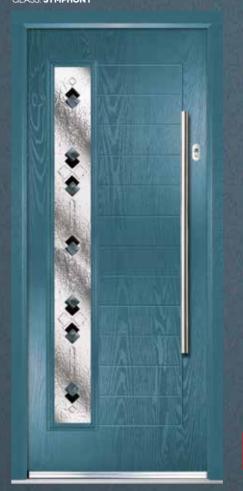

## THE **MAYFAIR**

COLOUR: SILVER GREY GLASS: LINEAR

COLOUR: BLACK GLASS: CLASSIC

COLOUR: MULBERRY GLASS: REFLECTIONS

COLOUR: GOLDEN OAK

COLOUR: BLUE GLASS: KENSINGTON

COLOUR: GREEN GLASS: LINEAR

COLOUR: **GOLDEN OAK**GLASS: **ETCH SQUARES** 