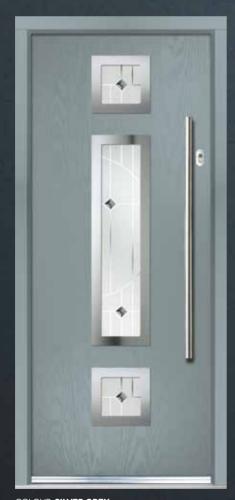

## THE KINGS CROSS

COLOUR: SHADOW GREY GLASS: MILLENNIUM

COLOUR: **CHARTWELL GREEN** GLASS: **CLASSIC** 

OFFSET

COLOUR: CREAM
GLASS: KENSINGTON

OPTIONS:

OFFSET

23