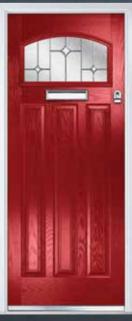

## THE **REGENT**

COLOUR: **BLUE**GLASS: **ZINC ART STAR** 

COLOUR: RED GLASS: CLASSIC

COLOUR: BLACK GLASS: LINEAR

COLOUR: GREEN GLASS: FINESSE

COLOUR: BLUE GLASS: ELEGANCE

COLOUR: WHITE GLASS: FLAIR

COLOUR: **CHARTWELL GREEN** GLASS: **CLASSIC** 

COLOUR: GREEN GLASS: PINPOINT