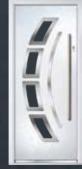

# THE COVENTRY

**COVENTRY 1** 

COLOUR: GOLDEN OAK GLASS: FINESSE

COLOUR: BLACK GLASS: ROMA

COLOUR: BLACK GLASS: FLAIR

COLOUR: **RED**GLASS: **KENSINGTON** 