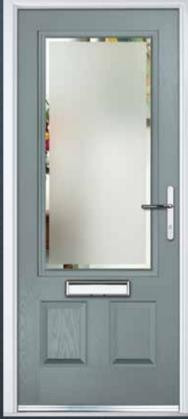

### THE WHITEHALL

COLOUR: **CHARTWELL GREEN** GLASS: **REFLECTIONS** 

COLOUR: BLUE GLASS: PRAIRIE

COLOUR: SILVER GREY
GLASS: KENSINGTON

COLOUR: **GOLDEN OAK** GLASS: **BEAUMONT** 

COLOUR: BLACK
GLASS: CRYSTAL FLOWERS