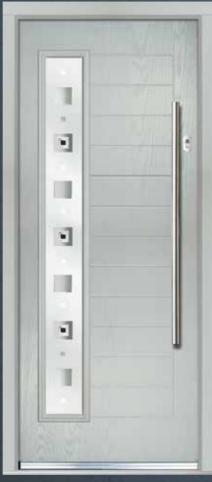

## THE **MAYFAIR**

COLOUR: SILVER GREY GLASS: LINEAR

COLOUR: BLACK GLASS: CLASSIC

COLOUR: MULBERRY GLASS: REFLECTIONS

COLOUR: GOLDEN OAK

COLOUR: BLUE GLASS: KENSINGTON

COLOUR: GREEN GLASS: LINEAR

COLOUR: **GOLDEN OAK**GLASS: **ETCH SQUARES** 