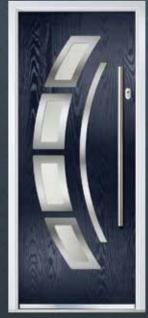

# THE BOW

COLOUR: BLACK GLASS: FINESSE

COLOUR: **WEDGEWOOD BLUE** GLASS: **ROMA** 

COLOUR: BLACK GLASS: TAHOE

COLOUR: **AGATE GREY** GLASS: **CIELO** 

27