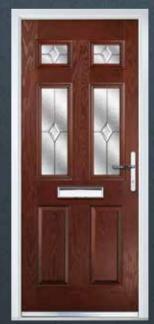

# THE COVENTRY

**COVENTRY 1** 

COLOUR: GOLDEN OAK GLASS: FINESSE

COLOUR: BLACK GLASS: ROMA

COLOUR: BLACK GLASS: FLAIR

COLOUR: **RED**GLASS: **KENSINGTON** 