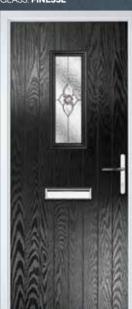

# THE COVENTRY

**COVENTRY 1** 

COLOUR: GOLDEN OAK GLASS: FINESSE

COLOUR: BLACK GLASS: ROMA

COLOUR: BLACK GLASS: FLAIR

COLOUR: **RED**GLASS: **KENSINGTON** 