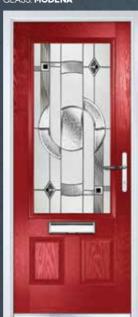

11

COLOUR: **GOLDEN OAK**GLASS: **SYMPHONY** 

COLOUR: **RED**GLASS: **MODENA** 

COLOUR: GREEN
GLASS: SIMPLICITY

COLOUR: BLACK GLASS: MURANO