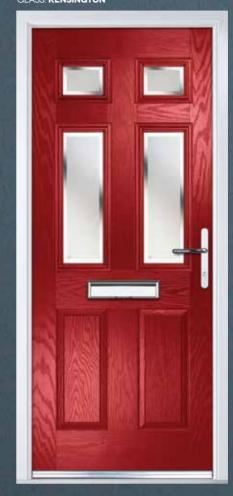

INOX LYON PAGE 28

INOX MUNICH PAGE 28

ASK FOR DETAILS

COLOUR: **CHARTWELL GREEN** GLASS: **KENSINGTON** 

COLOUR: **ANTHRACITE GREY** GLASS: **FLAIR** 

OPTIONS:

REGENT SQUARE

5