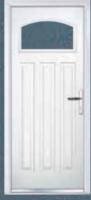

# THE **OLD KENT**

COLOUR: ROSEWOOD GLASS: SIMPLICITY

COLOUR: **CHARTWELL GREEN** GLASS: **PRAIRIE** 

COLOUR: **RED**GLASS: **ZINC STAR** 

COLOUR: BLUE
GLASS: REFLECTIONS

COLOUR: **ANTHRACITE GREY** GLASS: **PRAIRIE** 