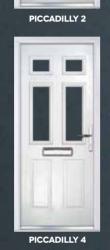

## THE **PICCADILLY**

COLOUR: **BLUE**GLASS: **ZINC ART STAR** 

COLOUR: **GOLDEN OAK**GLASS: **CRYSTAL FLOWERS** 

COLOUR: **ANTHRACITE GREY** GLASS: **PRAIRIE** 

COLOUR: ROSEWOOD GLASS: CLASSIC

COLOUR: BLACK
GLASS: KENSINGTON