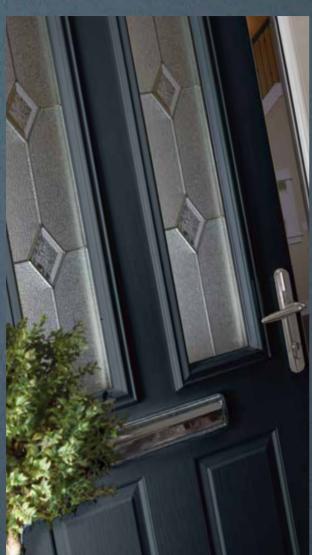

#### **ABOUT** THE DOOR

Excel manufacture using polypropylene, the Capstone SecureDesign™ Door Slab is at the heart of all our doors and gives the slab superior strength.

The stiles and rails are composed of a water-resistant polymer which are bonded to the skin and then filled with an insulating core of 100% CFC- free polyurethane.

The main benefits of the door are:

- The door is 9 times more thermally efficient than a timber door
- Through-colour GRP, UV stable skin, meaning no painting or maintenance needed
- Manufactured from high impact-resistant materials to offer high levels of security
- Hung into a fully reinforced 70mm profile outerframe
- Standard glazing sizes and a range of stunning decorative glass available