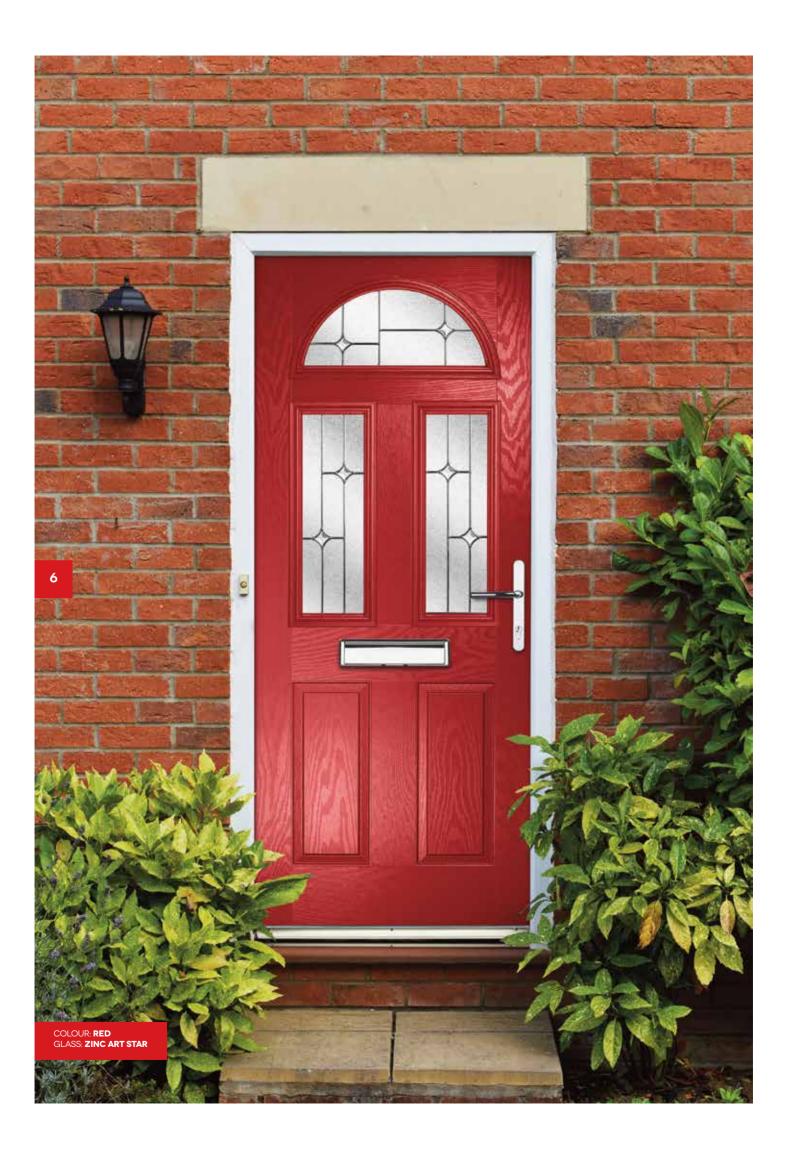

# THE COVENTRY

**COVENTRY 1** 

COLOUR: GOLDEN OAK GLASS: FINESSE

COLOUR: BLACK GLASS: ROMA

COLOUR: BLACK GLASS: FLAIR

COLOUR: **RED**GLASS: **KENSINGTON** 