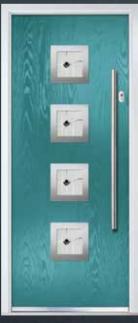

## THE KINGS CROSS

COLOUR: SHADOW GREY GLASS: MILLENNIUM

COLOUR: **CHARTWELL GREEN** GLASS: **CLASSIC** 

OFFSET

COLOUR: CREAM
GLASS: KENSINGTON

OPTIONS:

OFFSET

23