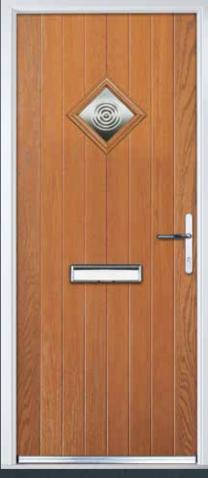

### THE **OXFORD**

COLOUR: GREEN
GLASS: REFLECTIONS

COLOUR: **RED**GLASS: **ELEGANCE** 

COLOUR: ANTHRACITE GREY GLASS: LINEAR

COLOUR: ROSEWOOD GLASS: ZINC ART STAR