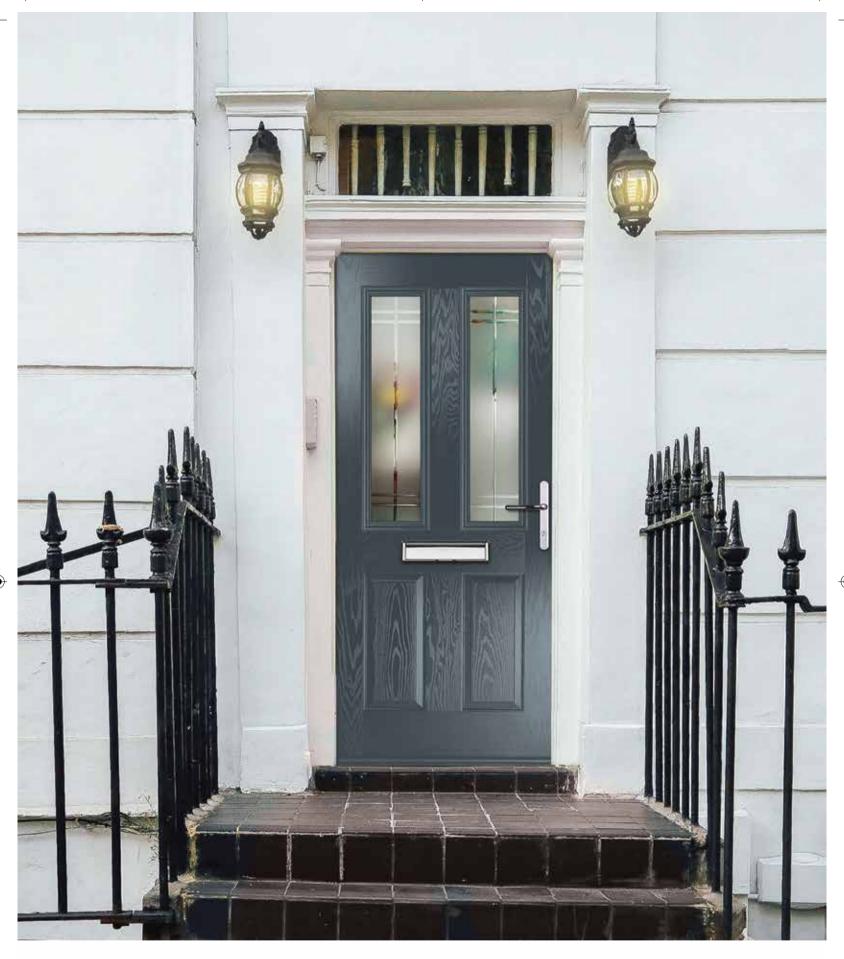

### **DOOR** STYLES

**REGENT** SOUARE PAGE 4

**REGENT** ARCH PAGE 4

COVENTRY PAGE 6

COVENTRY PAGE 6

**COVENTRY SUNBURST** PAGE 6

**PICCADILLY** PAGE 8

**PICCADILLY** PAGE 8

## THE **REGENT**

COLOUR: **BLUE**GLASS: **ZINC ART STAR** 

COLOUR: RED GLASS: CLASSIC

COLOUR: BLACK GLASS: LINEAR

COLOUR: GREEN GLASS: FINESSE

COLOUR: BLUE GLASS: ELEGANCE

COLOUR: WHITE GLASS: FLAIR

COLOUR: **CHARTWELL GREEN** GLASS: **CLASSIC** 