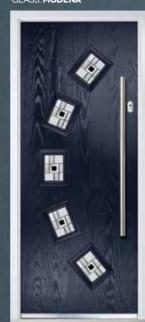

# THE BOW

COLOUR: BLACK GLASS: FINESSE

COLOUR: **WEDGEWOOD BLUE** GLASS: **ROMA** 

COLOUR: BLACK GLASS: TAHOE

COLOUR: **AGATE GREY** GLASS: **CIELO** 

27