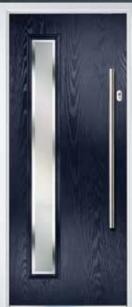

## THE **REGENT**

COLOUR: **BLUE**GLASS: **ZINC ART STAR** 

COLOUR: RED GLASS: CLASSIC

COLOUR: BLACK GLASS: LINEAR

COLOUR: GREEN GLASS: FINESSE

COLOUR: BLUE GLASS: ELEGANCE

COLOUR: WHITE GLASS: FLAIR

COLOUR: **CHARTWELL GREEN** GLASS: **CLASSIC** 