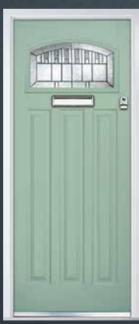

# THE COVENTRY

**COVENTRY 1** 

COLOUR: GOLDEN OAK GLASS: FINESSE

COLOUR: BLACK GLASS: ROMA

COLOUR: BLACK GLASS: FLAIR

COLOUR: **RED**GLASS: **KENSINGTON** 