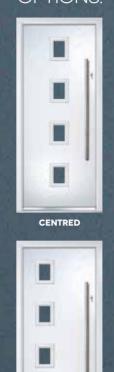

### **DOOR** STYLES

**REGENT** SOUARE PAGE 4

**REGENT** ARCH PAGE 4

COVENTRY PAGE 6

COVENTRY PAGE 6

**COVENTRY SUNBURST** PAGE 6

**PICCADILLY** PAGE 8

**PICCADILLY** PAGE 8

INOX LYON PAGE 28

INOX MUNICH PAGE 28

ASK FOR DETAILS

COLOUR: **CHARTWELL GREEN** GLASS: **KENSINGTON** 

COLOUR: **ANTHRACITE GREY** GLASS: **FLAIR** 

OPTIONS:

REGENT SQUARE

5