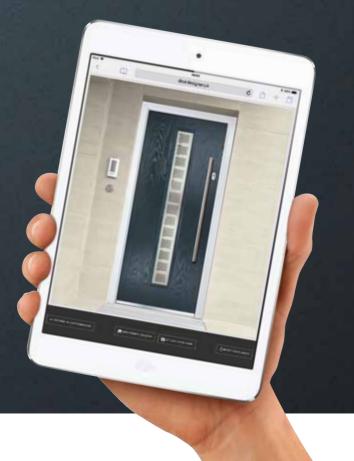

#### **DOOR** DESIGNER

Make sure that the door you choose is the perfect fit for your property by using our door designer. It is often difficult to visualise what your new door will look like in situ. Our door designer lets you see just that by allowing you to upload a picture of your home, and see exactly how your choice will look in reality.

#### You're the designer!

Choose the style of door, add a colour of your choice, and then choose from the beautiful range of decorative glass available. Finish your door off by adding the hardware, and then view the finished article on a picture of your home.

https://www.doordesigner.uk/App2/ **Excelcompositedoors.php** 