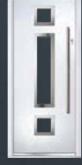

## THE **PICCADILLY**

COLOUR: **BLUE**GLASS: **ZINC ART STAR** 

COLOUR: **GOLDEN OAK**GLASS: **CRYSTAL FLOWERS** 

COLOUR: **ANTHRACITE GREY** GLASS: **PRAIRIE** 

COLOUR: ROSEWOOD GLASS: CLASSIC

COLOUR: BLACK
GLASS: KENSINGTON

COLOUR: **GOLDEN OAK** GLASS: **SIMPLICITY** 

COLOUR: CHARTWELL GREEN GLASS: GRIDLITE ETCH

COLOUR: WHITE GLASS: SATIN