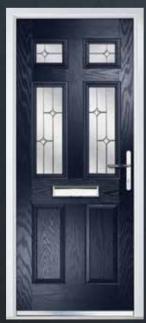

## THE **REGENT**

COLOUR: **BLUE**GLASS: **ZINC ART STAR** 

COLOUR: RED GLASS: CLASSIC

COLOUR: BLACK GLASS: LINEAR

COLOUR: GREEN GLASS: FINESSE

COLOUR: BLUE GLASS: ELEGANCE

COLOUR: WHITE GLASS: FLAIR

COLOUR: **CHARTWELL GREEN** GLASS: **CLASSIC** 