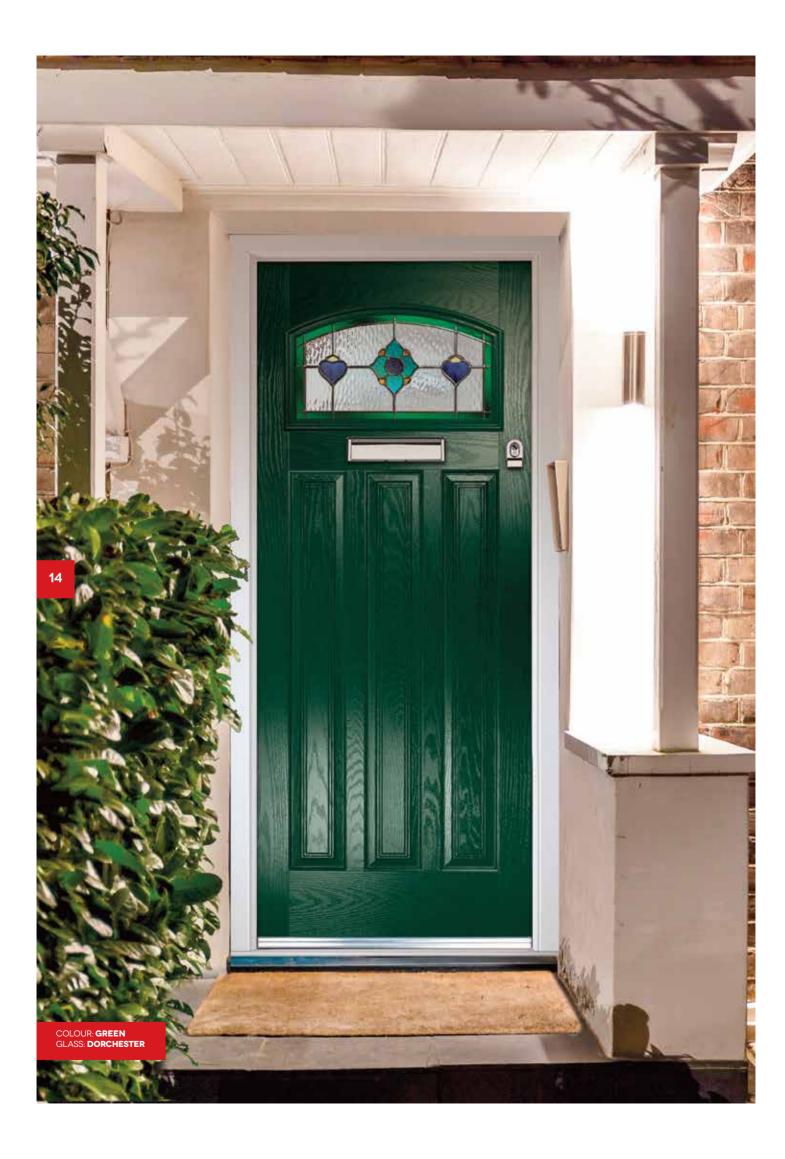

# THE **OLD KENT**

COLOUR: ROSEWOOD GLASS: SIMPLICITY

COLOUR: **CHARTWELL GREEN** GLASS: **PRAIRIE** 

COLOUR: **RED**GLASS: **ZINC STAR** 

COLOUR: BLUE
GLASS: REFLECTIONS

COLOUR: **ANTHRACITE GREY** GLASS: **PRAIRIE** 