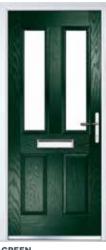

## THE **REGENT**

COLOUR: **BLUE**GLASS: **ZINC ART STAR** 

COLOUR: RED GLASS: CLASSIC

COLOUR: BLACK GLASS: LINEAR

COLOUR: GREEN GLASS: FINESSE

COLOUR: BLUE GLASS: ELEGANCE

COLOUR: WHITE GLASS: FLAIR

COLOUR: **CHARTWELL GREEN** GLASS: **CLASSIC** 