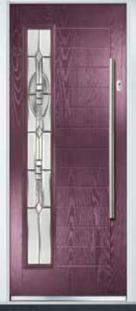

## THE **MAYFAIR**

COLOUR: SILVER GREY GLASS: LINEAR

COLOUR: BLACK GLASS: CLASSIC

COLOUR: MULBERRY GLASS: REFLECTIONS

COLOUR: GOLDEN OAK

COLOUR: BLUE GLASS: KENSINGTON

COLOUR: GREEN GLASS: LINEAR

COLOUR: **GOLDEN OAK**GLASS: **ETCH SQUARES** 

COLOUR: BLACK GLASS: SATIN