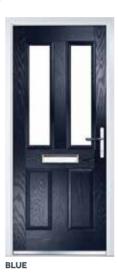

## THE **REGENT**

COLOUR: **BLUE**GLASS: **ZINC ART STAR** 

COLOUR: RED GLASS: CLASSIC

COLOUR: BLACK GLASS: LINEAR

COLOUR: GREEN GLASS: FINESSE

COLOUR: BLUE GLASS: ELEGANCE

COLOUR: WHITE GLASS: FLAIR

COLOUR: **CHARTWELL GREEN** GLASS: **CLASSIC** 