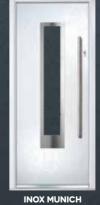

INOX LYON PAGE 28

INOX MUNICH PAGE 28

ASK FOR DETAILS

COLOUR: **CHARTWELL GREEN** GLASS: **KENSINGTON** 

COLOUR: **ANTHRACITE GREY** GLASS: **FLAIR** 

OPTIONS:

REGENT SQUARE

5

# INOX DOORS

COLOUR: SILVER GREY GLASS: ROMA

COLOUR: **AZZURRO BLUE** GLASS: **EIGER** 

INOX LYON