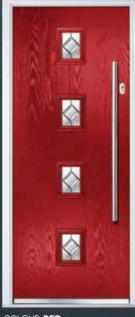

## THE **REGENT**

COLOUR: **BLUE**GLASS: **ZINC ART STAR** 

COLOUR: RED GLASS: CLASSIC

COLOUR: BLACK GLASS: LINEAR

COLOUR: GREEN GLASS: FINESSE

COLOUR: BLUE GLASS: ELEGANCE

COLOUR: WHITE GLASS: FLAIR

COLOUR: **CHARTWELL GREEN** GLASS: **CLASSIC** 