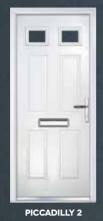

## THE **PICCADILLY**

COLOUR: **BLUE**GLASS: **ZINC ART STAR** 

COLOUR: **GOLDEN OAK**GLASS: **CRYSTAL FLOWERS** 

COLOUR: **ANTHRACITE GREY** GLASS: **PRAIRIE** 

COLOUR: ROSEWOOD GLASS: CLASSIC

COLOUR: BLACK
GLASS: KENSINGTON