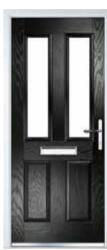

## THE **REGENT**

COLOUR: **BLUE**GLASS: **ZINC ART STAR** 

COLOUR: RED GLASS: CLASSIC

COLOUR: BLACK GLASS: LINEAR

COLOUR: GREEN GLASS: FINESSE

COLOUR: BLUE GLASS: ELEGANCE

COLOUR: WHITE GLASS: FLAIR

COLOUR: **CHARTWELL GREEN** GLASS: **CLASSIC** 