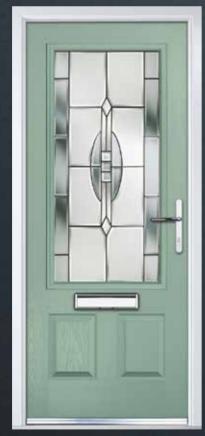

## THE **REGENT**

COLOUR: **BLUE**GLASS: **ZINC ART STAR** 

COLOUR: RED GLASS: CLASSIC

COLOUR: BLACK GLASS: LINEAR

COLOUR: GREEN GLASS: FINESSE

COLOUR: BLUE GLASS: ELEGANCE

COLOUR: WHITE GLASS: FLAIR

COLOUR: **CHARTWELL GREEN** GLASS: **CLASSIC** 

COLOUR: GREEN GLASS: PINPOINT