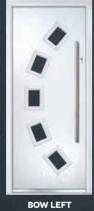

# THE BOW

COLOUR: BLACK GLASS: FINESSE

COLOUR: **WEDGEWOOD BLUE** GLASS: **ROMA** 

COLOUR: BLACK GLASS: TAHOE

COLOUR: **AGATE GREY** GLASS: **CIELO** 

27