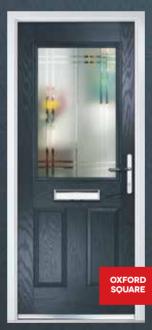

**OXFORD SQUARE** PAGE 10

**OXFORD SQUARE GRID** PAGE 10

**OXFORD** ARCH PAGE 10

**OXFORD ARCH GRID** PAGE 10

WHITEHALL PAGE 12

**OLD KENT** PAGE 14

OLD KENT SOLID PAGE 14

PALL MALL LARGE PAGE 16

### THE **OXFORD**

COLOUR: GREEN
GLASS: REFLECTIONS

COLOUR: **RED**GLASS: **ELEGANCE** 

COLOUR: ANTHRACITE GREY GLASS: LINEAR

COLOUR: ROSEWOOD GLASS: ZINC ART STAR