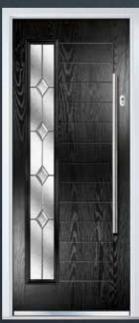

# THE COVENTRY

**COVENTRY 1** 

COLOUR: GOLDEN OAK GLASS: FINESSE

COLOUR: BLACK GLASS: ROMA

COLOUR: BLACK GLASS: FLAIR

COLOUR: **RED**GLASS: **KENSINGTON** 