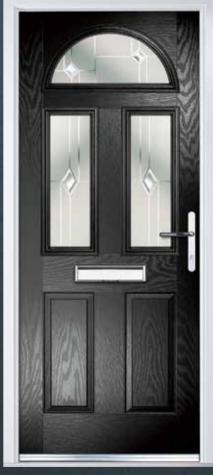

# THE COVENTRY

**COVENTRY 1** 

COLOUR: GOLDEN OAK GLASS: FINESSE

COLOUR: BLACK GLASS: ROMA

COLOUR: BLACK GLASS: FLAIR

COLOUR: **RED**GLASS: **KENSINGTON** 