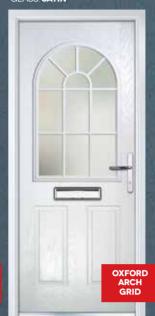

**OXFORD SQUARE** PAGE 10

**OXFORD SQUARE GRID** PAGE 10

**OXFORD** ARCH PAGE 10

**OXFORD ARCH GRID** PAGE 10

WHITEHALL PAGE 12

**OLD KENT** PAGE 14

OLD KENT SOLID PAGE 14

PALL MALL LARGE PAGE 16

### THE **OXFORD**

COLOUR: GREEN
GLASS: REFLECTIONS

COLOUR: **RED**GLASS: **ELEGANCE** 

COLOUR: ANTHRACITE GREY GLASS: LINEAR

COLOUR: ROSEWOOD GLASS: ZINC ART STAR