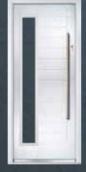

# INOX DOORS

COLOUR: **SHADOW GREY** GLASS: **ROMA** 

COLOUR: **TURQUOISE BLUE** GLASS: **MURANO** 

COLOUR: **RED**GLASS: **KENSINGTON** 

COLOUR: BLUE GLASS: SATIN

COLOUR: BLUE GLASS: KENSINGTON

COLOUR: **CHARTWELL GREEN** GLASS: **SATIN** 

# INOX DOORS

COLOUR: SILVER GREY GLASS: ROMA

COLOUR: **AZZURRO BLUE** GLASS: **EIGER** 

INOX LYON