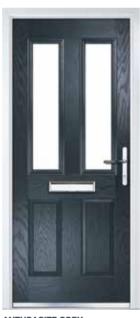

### THE WHITEHALL

COLOUR: **CHARTWELL GREEN** GLASS: **REFLECTIONS** 

COLOUR: BLUE GLASS: PRAIRIE

COLOUR: SILVER GREY
GLASS: KENSINGTON

COLOUR: **GOLDEN OAK** GLASS: **BEAUMONT** 

COLOUR: BLACK
GLASS: CRYSTAL FLOWERS