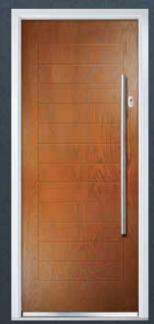

# THE **OLD KENT**

COLOUR: ROSEWOOD GLASS: SIMPLICITY

COLOUR: **CHARTWELL GREEN** GLASS: **PRAIRIE** 

COLOUR: **RED**GLASS: **ZINC STAR** 

COLOUR: BLUE
GLASS: REFLECTIONS

COLOUR: **ANTHRACITE GREY** GLASS: **PRAIRIE** 

COLOUR: BLACK GLASS: FINESSE

COLOUR: **CHARTWELL GREEN** GLASS: **KENSINGTON** 

COLOUR: WHITE GLASS: SIMPLICITY