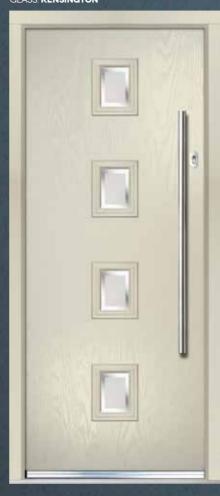

INOX LYON PAGE 28

INOX MUNICH PAGE 28

ASK FOR DETAILS

COLOUR: **CHARTWELL GREEN** GLASS: **KENSINGTON** 

COLOUR: **ANTHRACITE GREY** GLASS: **FLAIR** 

OPTIONS:

REGENT SQUARE

5