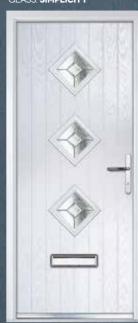

COLOUR: **GOLDEN OAK** GLASS: **SIMPLICITY** 

COLOUR: CHARTWELL GREEN GLASS: GRIDLITE ETCH

COLOUR: WHITE GLASS: SATIN