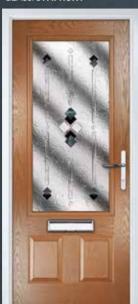

11

COLOUR: **GOLDEN OAK**GLASS: **SYMPHONY** 

COLOUR: **RED**GLASS: **MODENA** 

COLOUR: GREEN
GLASS: SIMPLICITY

COLOUR: BLACK GLASS: MURANO