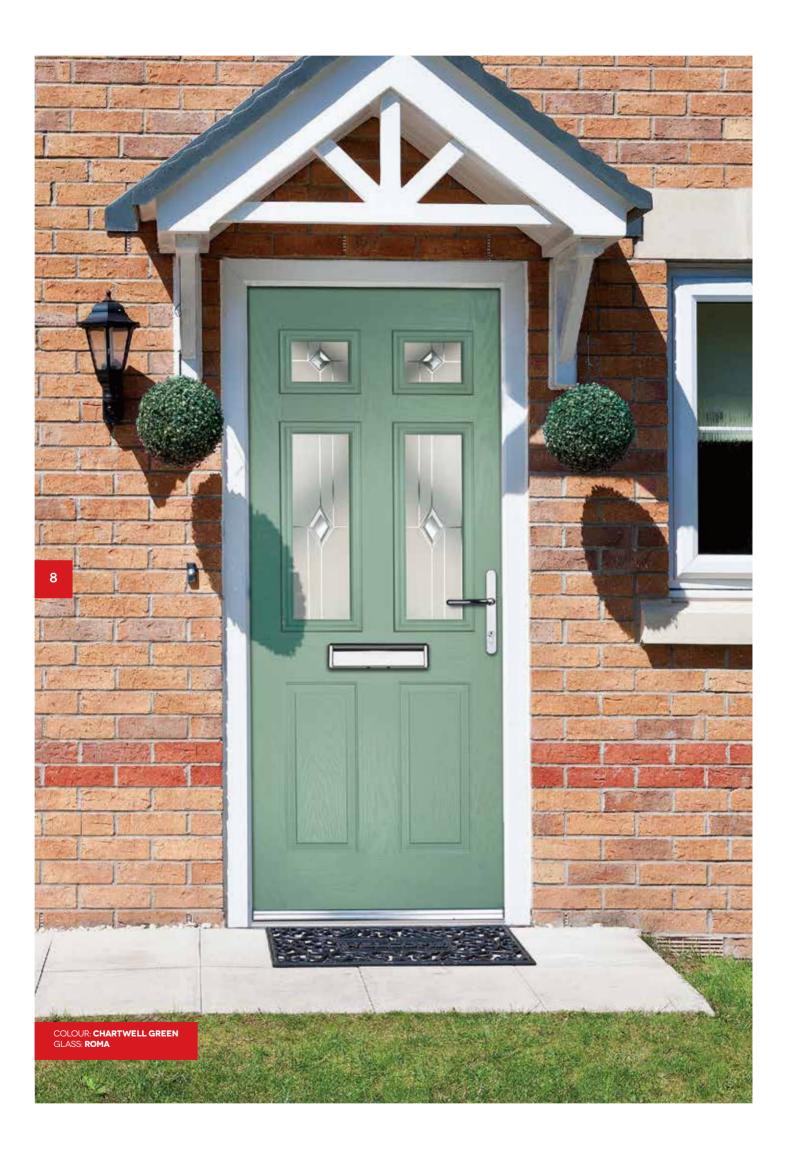

INOX LYON PAGE 28

INOX MUNICH PAGE 28

ASK FOR DETAILS

COLOUR: **CHARTWELL GREEN** GLASS: **KENSINGTON** 

COLOUR: **ANTHRACITE GREY** GLASS: **FLAIR** 

OPTIONS:

REGENT SQUARE

5