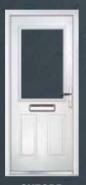

### THE WHITEHALL

COLOUR: **CHARTWELL GREEN** GLASS: **REFLECTIONS** 

COLOUR: BLUE GLASS: PRAIRIE

COLOUR: SILVER GREY
GLASS: KENSINGTON

COLOUR: **GOLDEN OAK** GLASS: **BEAUMONT** 

COLOUR: BLACK
GLASS: CRYSTAL FLOWERS