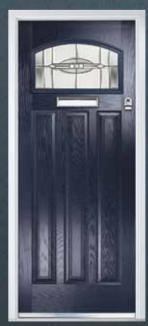

## THE **REGENT**

COLOUR: **BLUE**GLASS: **ZINC ART STAR** 

COLOUR: RED GLASS: CLASSIC

COLOUR: BLACK GLASS: LINEAR

COLOUR: GREEN GLASS: FINESSE

COLOUR: BLUE GLASS: ELEGANCE

COLOUR: WHITE GLASS: FLAIR

COLOUR: **CHARTWELL GREEN** GLASS: **CLASSIC** 

COLOUR: GREEN GLASS: PINPOINT