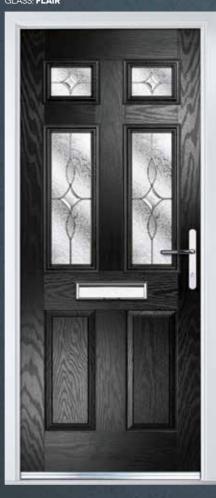

INOX LYON PAGE 28

INOX MUNICH PAGE 28

ASK FOR DETAILS

COLOUR: **CHARTWELL GREEN** GLASS: **KENSINGTON** 

COLOUR: **ANTHRACITE GREY** GLASS: **FLAIR** 

OPTIONS:

REGENT SQUARE

5