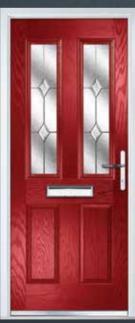

# THE COVENTRY

**COVENTRY 1** 

COLOUR: GOLDEN OAK GLASS: FINESSE

COLOUR: BLACK GLASS: ROMA

COLOUR: BLACK GLASS: FLAIR

COLOUR: **RED**GLASS: **KENSINGTON** 