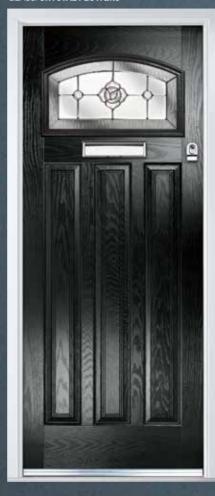

## THE **REGENT**

COLOUR: **BLUE**GLASS: **ZINC ART STAR** 

COLOUR: RED GLASS: CLASSIC

COLOUR: BLACK GLASS: LINEAR

COLOUR: GREEN GLASS: FINESSE

COLOUR: BLUE GLASS: ELEGANCE

COLOUR: WHITE GLASS: FLAIR

COLOUR: **CHARTWELL GREEN** GLASS: **CLASSIC** 