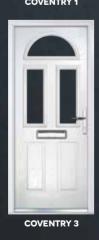

# THE COVENTRY

**COVENTRY 1** 

COLOUR: GOLDEN OAK GLASS: FINESSE

COLOUR: BLACK GLASS: ROMA

COLOUR: BLACK GLASS: FLAIR

COLOUR: **RED**GLASS: **KENSINGTON** 