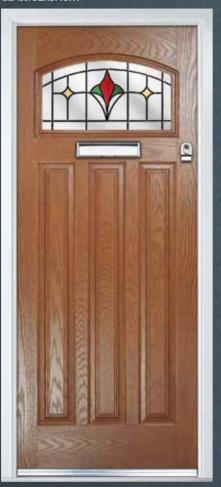

## THE **REGENT**

COLOUR: **BLUE**GLASS: **ZINC ART STAR** 

COLOUR: RED GLASS: CLASSIC

COLOUR: BLACK GLASS: LINEAR

COLOUR: GREEN GLASS: FINESSE

COLOUR: BLUE GLASS: ELEGANCE

COLOUR: WHITE GLASS: FLAIR

COLOUR: **CHARTWELL GREEN** GLASS: **CLASSIC** 