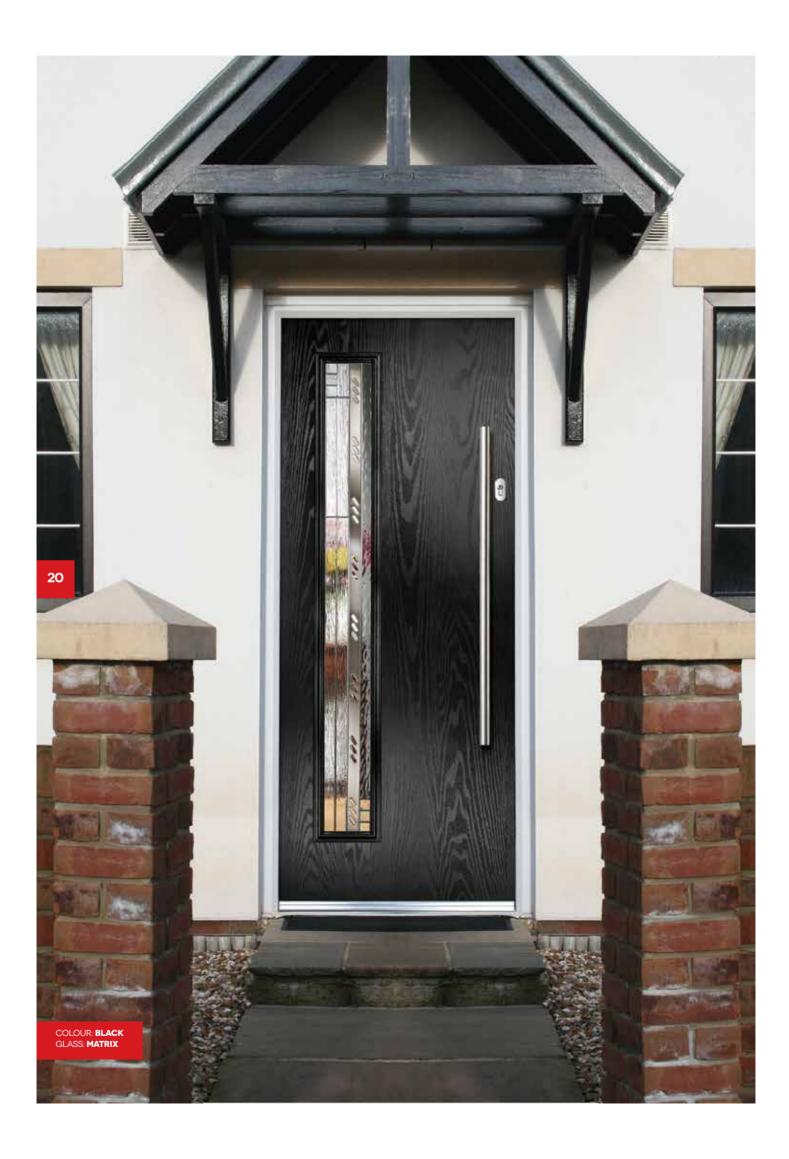

## THE KINGS CROSS

COLOUR: SHADOW GREY GLASS: MILLENNIUM

COLOUR: **CHARTWELL GREEN** GLASS: **CLASSIC** 

OFFSET

COLOUR: CREAM
GLASS: KENSINGTON

OPTIONS:

OFFSET

23