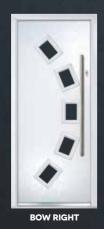

# THE BOW

COLOUR: BLACK GLASS: FINESSE

COLOUR: **WEDGEWOOD BLUE** GLASS: **ROMA** 

COLOUR: BLACK GLASS: TAHOE

COLOUR: **AGATE GREY** GLASS: **CIELO** 

27