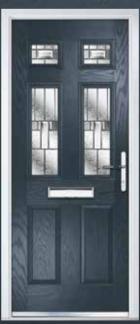

## THE **REGENT**

COLOUR: **BLUE**GLASS: **ZINC ART STAR** 

COLOUR: RED GLASS: CLASSIC

COLOUR: BLACK GLASS: LINEAR

COLOUR: GREEN GLASS: FINESSE

COLOUR: BLUE GLASS: ELEGANCE

COLOUR: WHITE GLASS: FLAIR

COLOUR: **CHARTWELL GREEN** GLASS: **CLASSIC** 