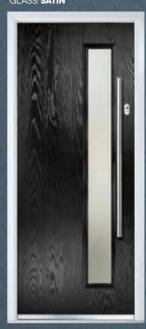

## THE **MAYFAIR**

COLOUR: SILVER GREY GLASS: LINEAR

COLOUR: BLACK GLASS: CLASSIC

COLOUR: MULBERRY GLASS: REFLECTIONS

COLOUR: GOLDEN OAK

COLOUR: BLUE GLASS: KENSINGTON

COLOUR: GREEN GLASS: LINEAR

COLOUR: **GOLDEN OAK**GLASS: **ETCH SQUARES** 

COLOUR: BLACK GLASS: SATIN