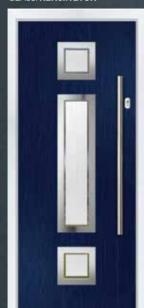

## THE KINGS CROSS

COLOUR: SHADOW GREY GLASS: MILLENNIUM

COLOUR: **CHARTWELL GREEN** GLASS: **CLASSIC** 

OFFSET

COLOUR: CREAM
GLASS: KENSINGTON

OPTIONS:

OFFSET

23