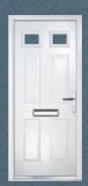

# THE COVENTRY

**COVENTRY 1** 

COLOUR: GOLDEN OAK GLASS: FINESSE

COLOUR: BLACK GLASS: ROMA

COLOUR: BLACK GLASS: FLAIR

COLOUR: **RED**GLASS: **KENSINGTON** 