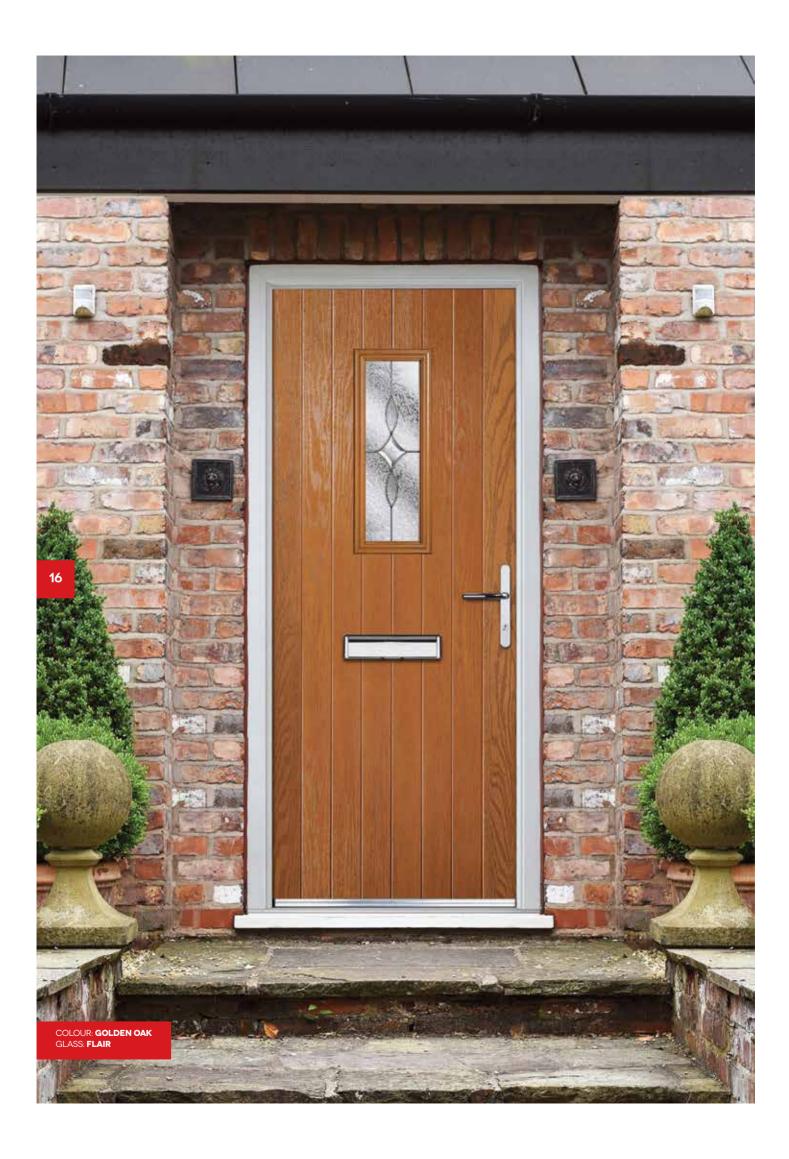

**OPTIONS:** 

OLD KENT

OLD KENT SOLID

15

# THE **OLD KENT**

COLOUR: ROSEWOOD GLASS: SIMPLICITY

COLOUR: **CHARTWELL GREEN** GLASS: **PRAIRIE** 

COLOUR: **RED**GLASS: **ZINC STAR** 

COLOUR: BLUE
GLASS: REFLECTIONS

COLOUR: **ANTHRACITE GREY** GLASS: **PRAIRIE** 