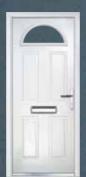

**OPTIONS:** 

OLD KENT

OLD KENT SOLID

15

# THE **OLD KENT**

COLOUR: ROSEWOOD GLASS: SIMPLICITY

COLOUR: **CHARTWELL GREEN** GLASS: **PRAIRIE** 

COLOUR: **RED**GLASS: **ZINC STAR** 

COLOUR: BLUE
GLASS: REFLECTIONS

COLOUR: **ANTHRACITE GREY** GLASS: **PRAIRIE** 