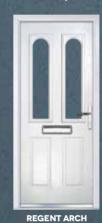

### **DOOR** STYLES

**REGENT** SOUARE PAGE 4

**REGENT** ARCH PAGE 4

COVENTRY PAGE 6

COVENTRY PAGE 6

**COVENTRY SUNBURST** PAGE 6

**PICCADILLY** PAGE 8

**PICCADILLY** PAGE 8

INOX LYON PAGE 28

INOX MUNICH PAGE 28

ASK FOR DETAILS

COLOUR: **CHARTWELL GREEN** GLASS: **KENSINGTON** 

COLOUR: **ANTHRACITE GREY** GLASS: **FLAIR** 

OPTIONS:

REGENT SQUARE

5

## THE **REGENT**

COLOUR: **BLUE**GLASS: **ZINC ART STAR** 

COLOUR: RED GLASS: CLASSIC

COLOUR: BLACK GLASS: LINEAR

COLOUR: GREEN GLASS: FINESSE

COLOUR: BLUE GLASS: ELEGANCE

COLOUR: WHITE GLASS: FLAIR

COLOUR: **CHARTWELL GREEN** GLASS: **CLASSIC** 