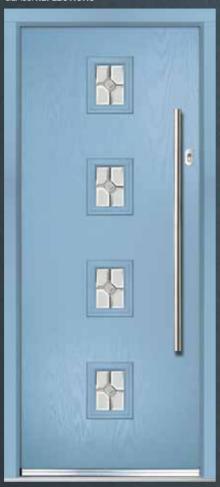

## THE **REGENT**

COLOUR: **BLUE**GLASS: **ZINC ART STAR** 

COLOUR: RED GLASS: CLASSIC

COLOUR: BLACK GLASS: LINEAR

COLOUR: GREEN GLASS: FINESSE

COLOUR: BLUE GLASS: ELEGANCE

COLOUR: WHITE GLASS: FLAIR

COLOUR: **CHARTWELL GREEN** GLASS: **CLASSIC** 

COLOUR: GREEN GLASS: PINPOINT