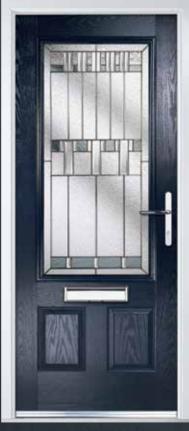

# THE COVENTRY

**COVENTRY 1** 

COLOUR: GOLDEN OAK GLASS: FINESSE

COLOUR: BLACK GLASS: ROMA

COLOUR: BLACK GLASS: FLAIR

COLOUR: **RED**GLASS: **KENSINGTON** 