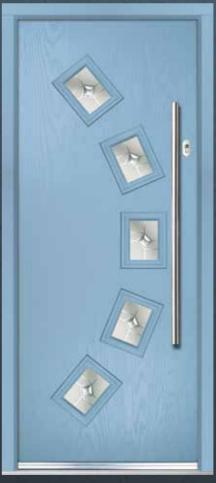

# THE VINE

COLOUR: BLUE GLASS: PRAIRIE

COLOUR: GREEN GLASS: ROMA

COLOUR: RED GLASS: SIMPLICITY

COLOUR: **GOLDEN OAK** GLASS: **FINESSE** 

COLOUR: CREAM
GLASS: REFLECTIONS

COLOUR: **AGATE GREY** GLASS: **SYMPHONY** 

COLOUR: BLUE GLASS: MODENA

COLOUR: **CHARTWELL GREEN** GLASS: **SIMPLICITY** 