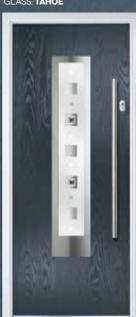

## THE PALL MALL

COLOUR: GREEN GLASS: CLASSIC

COLOUR: GOLDEN OAK

COLOUR: **AGATE GREY** GLASS: **TAHOE** 

COLOUR: **GLADIATOR BLUE** GLASS: **Symphony** 

19