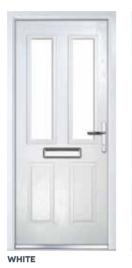

**OPTIONS:** 

OLD KENT

OLD KENT SOLID

15

# THE **OLD KENT**

COLOUR: ROSEWOOD GLASS: SIMPLICITY

COLOUR: **CHARTWELL GREEN** GLASS: **PRAIRIE** 

COLOUR: **RED**GLASS: **ZINC STAR** 

COLOUR: BLUE
GLASS: REFLECTIONS

COLOUR: **ANTHRACITE GREY** GLASS: **PRAIRIE** 

COLOUR: BLACK GLASS: FINESSE

COLOUR: **CHARTWELL GREEN** GLASS: **KENSINGTON** 

COLOUR: WHITE GLASS: SIMPLICITY