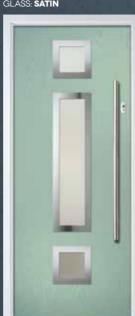

# INOX DOORS

COLOUR: **SHADOW GREY** GLASS: **ROMA** 

COLOUR: **TURQUOISE BLUE** GLASS: **MURANO** 

COLOUR: **RED**GLASS: **KENSINGTON** 

COLOUR: BLUE GLASS: SATIN

COLOUR: BLUE GLASS: KENSINGTON

COLOUR: **CHARTWELL GREEN** GLASS: **SATIN** 