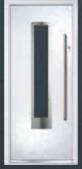

### THE **OXFORD**

COLOUR: GREEN
GLASS: REFLECTIONS

COLOUR: **RED**GLASS: **ELEGANCE** 

COLOUR: ANTHRACITE GREY GLASS: LINEAR

COLOUR: ROSEWOOD GLASS: ZINC ART STAR

11

COLOUR: **GOLDEN OAK**GLASS: **SYMPHONY** 

COLOUR: **RED**GLASS: **MODENA** 

COLOUR: GREEN
GLASS: SIMPLICITY

COLOUR: BLACK GLASS: MURANO