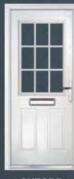

# THE **OLD KENT**

COLOUR: ROSEWOOD GLASS: SIMPLICITY

COLOUR: **CHARTWELL GREEN** GLASS: **PRAIRIE** 

COLOUR: **RED**GLASS: **ZINC STAR** 

COLOUR: BLUE
GLASS: REFLECTIONS

COLOUR: **ANTHRACITE GREY** GLASS: **PRAIRIE** 