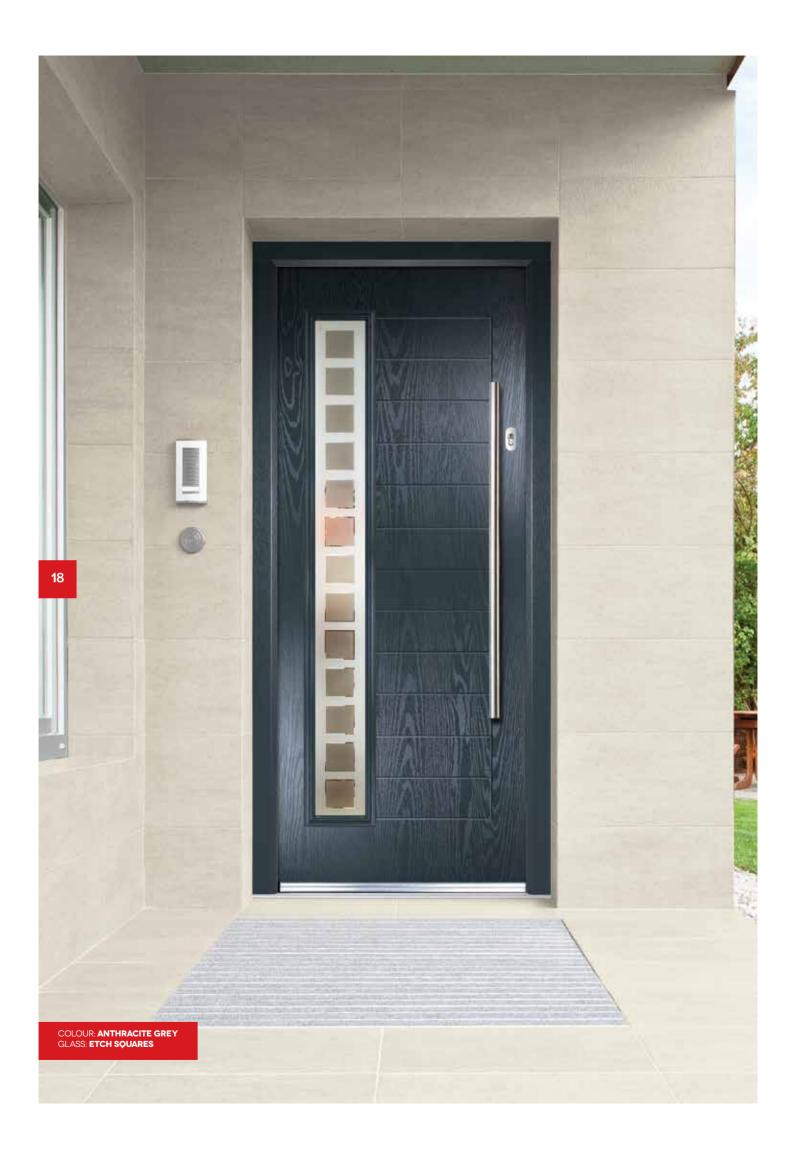

## THE **MAYFAIR**

COLOUR: SILVER GREY GLASS: LINEAR

COLOUR: BLACK GLASS: CLASSIC

COLOUR: MULBERRY GLASS: REFLECTIONS

COLOUR: GOLDEN OAK

COLOUR: BLUE GLASS: KENSINGTON

COLOUR: GREEN GLASS: LINEAR

COLOUR: **GOLDEN OAK**GLASS: **ETCH SQUARES** 