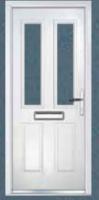

### **DOOR** STYLES

**REGENT** SOUARE PAGE 4

**REGENT** ARCH PAGE 4

COVENTRY PAGE 6

COVENTRY PAGE 6

**COVENTRY SUNBURST** PAGE 6

**PICCADILLY** PAGE 8

**PICCADILLY** PAGE 8

INOX LYON PAGE 28

INOX MUNICH PAGE 28

ASK FOR DETAILS

COLOUR: **CHARTWELL GREEN** GLASS: **KENSINGTON** 

COLOUR: **ANTHRACITE GREY** GLASS: **FLAIR** 

OPTIONS:

REGENT SQUARE

5

## THE **REGENT**

COLOUR: **BLUE**GLASS: **ZINC ART STAR** 

COLOUR: RED GLASS: CLASSIC

COLOUR: BLACK GLASS: LINEAR

COLOUR: GREEN GLASS: FINESSE

COLOUR: BLUE GLASS: ELEGANCE

COLOUR: WHITE GLASS: FLAIR

COLOUR: **CHARTWELL GREEN** GLASS: **CLASSIC** 