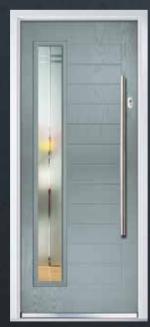

## THE **PICCADILLY**

COLOUR: **BLUE**GLASS: **ZINC ART STAR** 

COLOUR: **GOLDEN OAK**GLASS: **CRYSTAL FLOWERS** 

COLOUR: **ANTHRACITE GREY** GLASS: **PRAIRIE** 

COLOUR: ROSEWOOD GLASS: CLASSIC

COLOUR: BLACK
GLASS: KENSINGTON

COLOUR: **GOLDEN OAK** GLASS: **SIMPLICITY** 

COLOUR: CHARTWELL GREEN GLASS: GRIDLITE ETCH

COLOUR: WHITE GLASS: SATIN