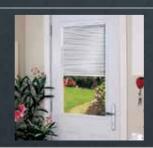

#### **ENCLOSED MINI BLIND OPTION**

Control light and privacy with instant fingertip control when you select an integrated door blind. This Venetian blind is cleverly encapsulated within the insulated glass cavity of this door to provide a zero maintenance blind. The blind can be raised, lowered and easily tilted using the unobtrusive fingertip control on the edge of the frame. Say goodbye to tiresome dusting and hello to a beautifully controlled environment you'll love!