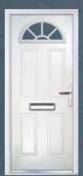

**OPTIONS:** 

OLD KENT

OLD KENT SOLID

15

# THE **OLD KENT**

COLOUR: ROSEWOOD GLASS: SIMPLICITY

COLOUR: **CHARTWELL GREEN** GLASS: **PRAIRIE** 

COLOUR: **RED**GLASS: **ZINC STAR** 

COLOUR: BLUE
GLASS: REFLECTIONS

COLOUR: **ANTHRACITE GREY** GLASS: **PRAIRIE** 