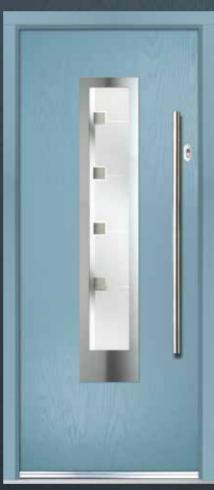

## THE **REGENT**

COLOUR: **BLUE**GLASS: **ZINC ART STAR** 

COLOUR: RED GLASS: CLASSIC

COLOUR: BLACK GLASS: LINEAR

COLOUR: GREEN GLASS: FINESSE

COLOUR: BLUE GLASS: ELEGANCE

COLOUR: WHITE GLASS: FLAIR

COLOUR: **CHARTWELL GREEN** GLASS: **CLASSIC** 