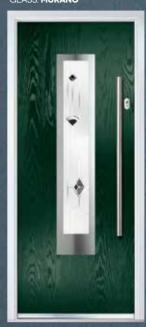

# THE BOW

COLOUR: BLACK GLASS: FINESSE

COLOUR: **WEDGEWOOD BLUE** GLASS: **ROMA** 

COLOUR: BLACK GLASS: TAHOE

COLOUR: **AGATE GREY** GLASS: **CIELO** 

27

COLOUR: **ANTHRACITE GREY** GLASS: **TAHOE** 

COLOUR: GREEN GLASS: MURANO