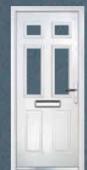

## THE **REGENT**

COLOUR: **BLUE**GLASS: **ZINC ART STAR** 

COLOUR: RED GLASS: CLASSIC

COLOUR: BLACK GLASS: LINEAR

COLOUR: GREEN GLASS: FINESSE

COLOUR: BLUE GLASS: ELEGANCE

COLOUR: WHITE GLASS: FLAIR

COLOUR: **CHARTWELL GREEN** GLASS: **CLASSIC** 