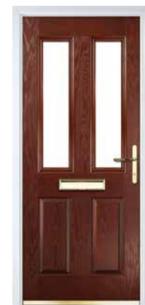

# THE COVENTRY

**COVENTRY 1** 

COLOUR: GOLDEN OAK GLASS: FINESSE

COLOUR: BLACK GLASS: ROMA

COLOUR: BLACK GLASS: FLAIR

COLOUR: **RED**GLASS: **KENSINGTON** 