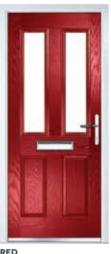

**OPTIONS:** 

OLD KENT

OLD KENT SOLID

15

# THE **OLD KENT**

COLOUR: ROSEWOOD GLASS: SIMPLICITY

COLOUR: **CHARTWELL GREEN** GLASS: **PRAIRIE** 

COLOUR: **RED**GLASS: **ZINC STAR** 

COLOUR: BLUE
GLASS: REFLECTIONS

COLOUR: **ANTHRACITE GREY** GLASS: **PRAIRIE** 

COLOUR: BLACK GLASS: FINESSE

COLOUR: **CHARTWELL GREEN** GLASS: **KENSINGTON** 

COLOUR: WHITE GLASS: SIMPLICITY