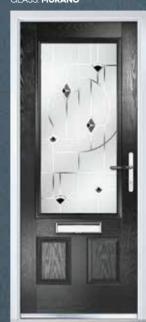

COLOUR: GREEN
GLASS: REFLECTIONS



COLOUR: **RED**GLASS: **ELEGANCE** 



COLOUR: ANTHRACITE GREY GLASS: LINEAR



COLOUR: ROSEWOOD GLASS: ZINC ART STAR

#### **ENCLOSED MINI BLIND OPTION**

Control light and privacy with instant fingertip control when you select an integrated door blind. This Venetian blind is cleverly encapsulated within the insulated glass cavity of this door to provide a zero maintenance blind. The blind can be raised, lowered and easily tilted using the unobtrusive fingertip control on the edge of the frame. Say goodbye to tiresome dusting and hello to a beautifully controlled environment you'll love!





11











COLOUR: **GOLDEN OAK**GLASS: **SYMPHONY** 



COLOUR: **RED**GLASS: **MODENA** 



COLOUR: GREEN
GLASS: SIMPLICITY



COLOUR: BLACK GLASS: MURANO



### THE WHITEHALL



COLOUR: **CHARTWELL GREEN** GLASS: **REFLECTIONS** 



COLOUR: BLUE GLASS: PRAIRIE



COLOUR: SILVER GREY
GLASS: KENSINGTON













COLOUR: **GOLDEN OAK** GLASS: **BEAUMONT** 



COLOUR: BLACK
GLASS: CRYSTAL FLOWERS



**OPTIONS:** 



OLD KENT



OLD KENT SOLID

15

# THE **OLD KENT**



COLOUR: ROSEWOOD GLASS: SIMPLICITY



COLOUR: **CHARTWELL GREEN** GLASS: **PRAIRIE** 



COLOUR: **RED**GLASS: **ZINC STAR** 



COLOUR: BLUE
GLASS: REFLECTIONS











COLOUR: **ANTHRACITE GREY** GLASS: **PRAIRIE** 



COLOUR: BLACK GLASS: FINESSE



COLOUR: **CHARTWELL GREEN** GLASS: **KENSINGTON** 



COLOUR: WHITE GLASS: SIMPLICITY



## THE PALL MALL





COLOUR: GREEN GLASS: CLASSIC



COLOUR: GOLDEN OAK















COLOUR: **AGATE GREY** GLASS: **TAHOE** 



COLOUR