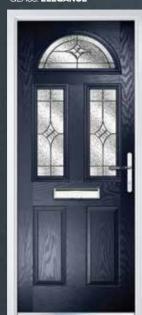

# THE COVENTRY

**COVENTRY 1** 

COLOUR: GOLDEN OAK GLASS: FINESSE

COLOUR: BLACK GLASS: ROMA

COLOUR: BLACK GLASS: FLAIR

COLOUR: **RED**GLASS: **KENSINGTON** 