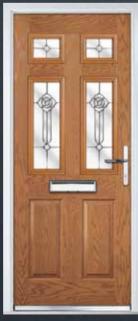

# THE COVENTRY

**COVENTRY 1** 

COLOUR: GOLDEN OAK GLASS: FINESSE

COLOUR: BLACK GLASS: ROMA

COLOUR: BLACK GLASS: FLAIR

COLOUR: **RED**GLASS: **KENSINGTON** 