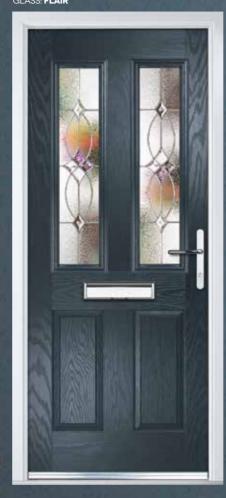

INOX LYON PAGE 28

INOX MUNICH PAGE 28

ASK FOR DETAILS

COLOUR: **CHARTWELL GREEN** GLASS: **KENSINGTON** 

COLOUR: **ANTHRACITE GREY** GLASS: **FLAIR** 

OPTIONS:

REGENT SQUARE

5