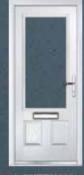

# THE COVENTRY

**COVENTRY 1** 

COLOUR: GOLDEN OAK GLASS: FINESSE

COLOUR: BLACK GLASS: ROMA

COLOUR: BLACK GLASS: FLAIR

COLOUR: **RED**GLASS: **KENSINGTON** 