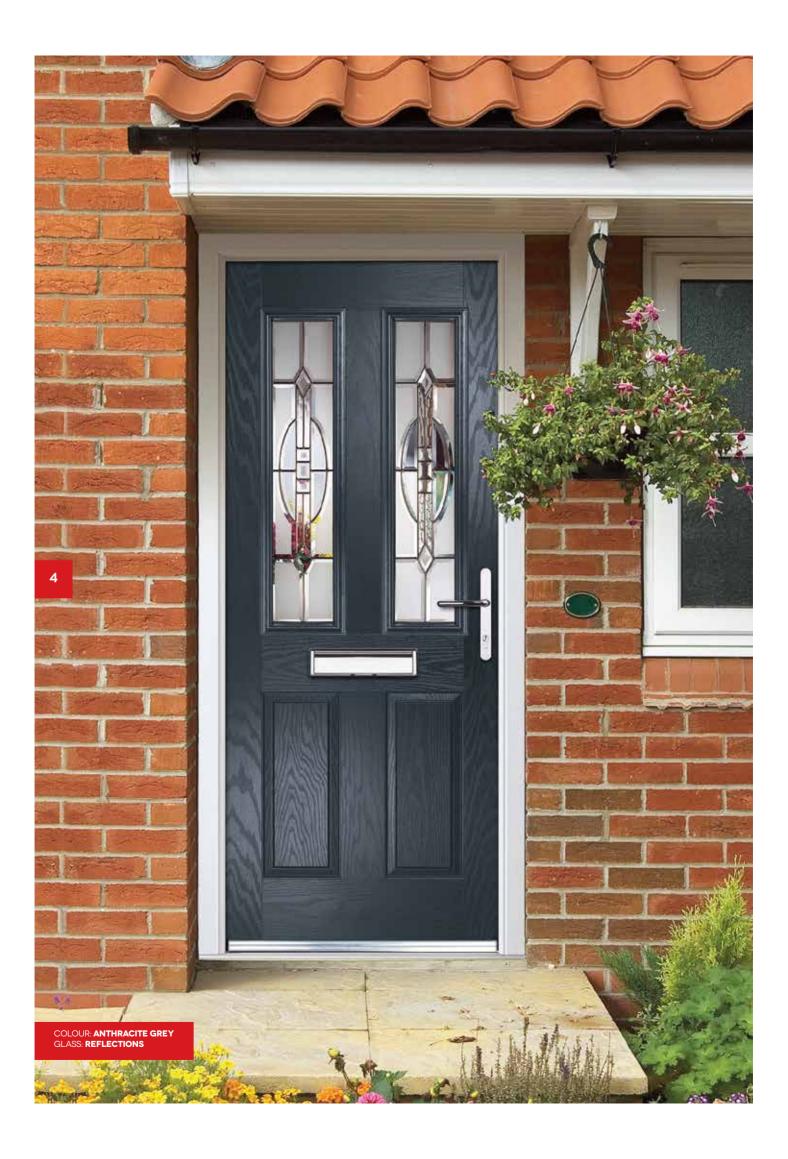

INOX LYON PAGE 28

INOX MUNICH PAGE 28

ASK FOR DETAILS

COLOUR: **CHARTWELL GREEN** GLASS: **KENSINGTON** 

COLOUR: **ANTHRACITE GREY** GLASS: **FLAIR** 

OPTIONS:

REGENT SQUARE

5