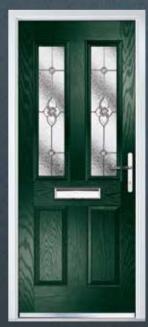

# THE COVENTRY

**COVENTRY 1** 

COLOUR: GOLDEN OAK GLASS: FINESSE

COLOUR: BLACK GLASS: ROMA

COLOUR: BLACK GLASS: FLAIR

COLOUR: **RED**GLASS: **KENSINGTON** 