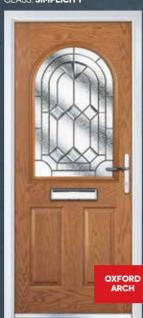

COLOUR: **GOLDEN OAK** GLASS: **SIMPLICITY** 

COLOUR: CHARTWELL GREEN GLASS: GRIDLITE ETCH

COLOUR: WHITE GLASS: SATIN