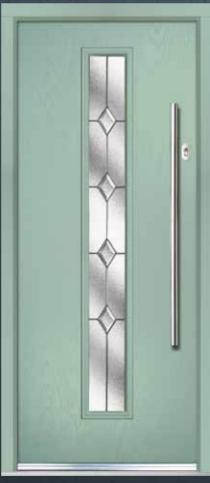

# THE **OLD KENT**

COLOUR: ROSEWOOD GLASS: SIMPLICITY

COLOUR: **CHARTWELL GREEN** GLASS: **PRAIRIE** 

COLOUR: **RED**GLASS: **ZINC STAR** 

COLOUR: BLUE
GLASS: REFLECTIONS

COLOUR: **ANTHRACITE GREY** GLASS: **PRAIRIE** 

COLOUR: BLACK GLASS: FINESSE

COLOUR: **CHARTWELL GREEN** GLASS: **KENSINGTON** 

COLOUR: WHITE GLASS: SIMPLICITY