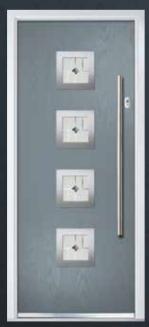

## THE KINGS CROSS

COLOUR: SHADOW GREY GLASS: MILLENNIUM

COLOUR: **CHARTWELL GREEN** GLASS: **CLASSIC** 

OFFSET

COLOUR: CREAM
GLASS: KENSINGTON

OPTIONS:

OFFSET

23