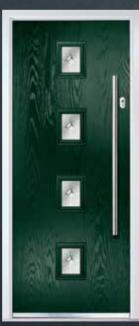

## THE **REGENT**

COLOUR: **BLUE**GLASS: **ZINC ART STAR** 

COLOUR: RED GLASS: CLASSIC

COLOUR: BLACK GLASS: LINEAR

COLOUR: GREEN GLASS: FINESSE

COLOUR: BLUE GLASS: ELEGANCE

COLOUR: WHITE GLASS: FLAIR

COLOUR: **CHARTWELL GREEN** GLASS: **CLASSIC** 