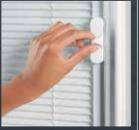

#### **ENCLOSED MINI BLIND OPTION**

Control light and privacy with instant fingertip control when you select an integrated door blind. This Venetian blind is cleverly encapsulated within the insulated glass cavity of this door to provide a zero maintenance blind. The blind can be raised, lowered and easily tilted using the unobtrusive fingertip control on the edge of the frame. Say goodbye to tiresome dusting and hello to a beautifully controlled environment you'll love!