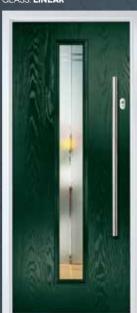

# THE VINE

COLOUR: BLUE GLASS: PRAIRIE

COLOUR: GREEN GLASS: ROMA

COLOUR: RED GLASS: SIMPLICITY

COLOUR: **GOLDEN OAK** GLASS: **FINESSE** 

COLOUR: CREAM
GLASS: REFLECTIONS

COLOUR: **AGATE GREY** GLASS: **SYMPHONY** 

COLOUR: BLUE GLASS: MODENA

COLOUR: **CHARTWELL GREEN** GLASS: **SIMPLICITY** 