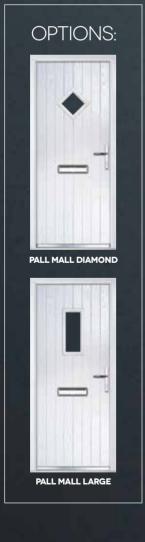

**OPTIONS:** 

OLD KENT

OLD KENT SOLID

15

## THE PALL MALL

COLOUR: GREEN GLASS: CLASSIC

COLOUR: GOLDEN OAK

COLOUR: **AGATE GREY** GLASS: **TAHOE** 

COLOUR: **GLADIATOR BLUE** GLASS: **Symphony** 

19