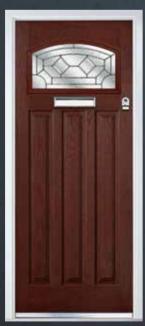

## THE **REGENT**

COLOUR: **BLUE**GLASS: **ZINC ART STAR** 

COLOUR: RED GLASS: CLASSIC

COLOUR: BLACK GLASS: LINEAR

COLOUR: GREEN GLASS: FINESSE

COLOUR: BLUE GLASS: ELEGANCE

COLOUR: WHITE GLASS: FLAIR

COLOUR: **CHARTWELL GREEN** GLASS: **CLASSIC** 

COLOUR: GREEN GLASS: PINPOINT