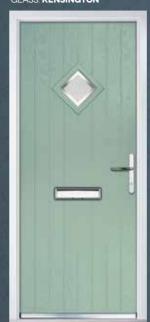

## THE KINGS CROSS

COLOUR: SHADOW GREY GLASS: MILLENNIUM

COLOUR: **CHARTWELL GREEN** GLASS: **CLASSIC** 

OFFSET

COLOUR: CREAM
GLASS: KENSINGTON

OPTIONS:

OFFSET

23