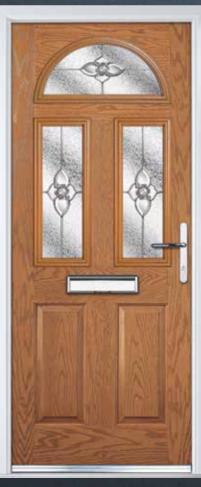

# THE COVENTRY

**COVENTRY 1** 

COLOUR: GOLDEN OAK GLASS: FINESSE

COLOUR: BLACK GLASS: ROMA

COLOUR: BLACK GLASS: FLAIR

COLOUR: **RED**GLASS: **KENSINGTON** 