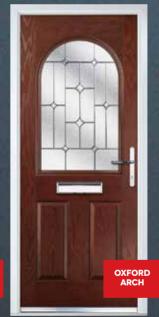

### THE **OXFORD**

COLOUR: GREEN
GLASS: REFLECTIONS

COLOUR: **RED**GLASS: **ELEGANCE** 

COLOUR: ANTHRACITE GREY GLASS: LINEAR

COLOUR: ROSEWOOD GLASS: ZINC ART STAR