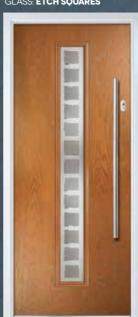

## THE **MAYFAIR**

COLOUR: SILVER GREY GLASS: LINEAR

COLOUR: BLACK GLASS: CLASSIC

COLOUR: MULBERRY GLASS: REFLECTIONS

COLOUR: GOLDEN OAK

COLOUR: BLUE GLASS: KENSINGTON

COLOUR: GREEN GLASS: LINEAR

COLOUR: **GOLDEN OAK**GLASS: **ETCH SQUARES** 