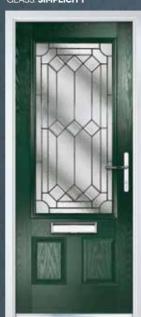

: SATIN



### THE **OXFORD**



COLOUR: GREEN
GLASS: REFLECTIONS



COLOUR: **RED**GLASS: **ELEGANCE** 



COLOUR: ANTHRACITE GREY GLASS: LINEAR



COLOUR: ROSEWOOD GLASS: ZINC ART STAR

#### **ENCLOSED MINI BLIND OPTION**

Control light and privacy with instant fingertip control when you select an integrated door blind. This Venetian blind is cleverly encapsulated within the insulated glass cavity of this door to provide a zero maintenance blind. The blind can be raised, lowered and easily tilted using the unobtrusive fingertip control on the edge of the frame. Say goodbye to tiresome dusting and hello to a beautifully controlled environment you'll love!





11











COLOUR: **GOLDEN OAK**GLASS: **SYMPHONY** 



COLOUR: **RED**GLASS: **MODENA** 



COLOUR: GREEN
GLASS: SIMPLICITY



COLOUR: BLACK GLASS: MURANO



### THE WHITEHALL



COLOUR: **CHARTWELL GREEN** GLASS: **REFLECTIONS** 



COLOUR: BLUE GLASS: PRAIRIE



COLOUR: SILVER GREY
GLASS: KENSINGTON













COLOUR: **GOLDEN OAK** GLASS: **BEAUMONT** 



COLOUR: BLACK
GLASS: CRYSTAL FLOWERS



**OPTIONS:** 



OLD KENT



OLD KENT SOLID

15

# THE **OLD KENT**



COLOUR: ROSEWOOD GLASS: SIMPLICITY



COLOUR: **CHARTWELL GREEN** GLASS: **PRAIRIE** 



COLOUR: **RED**GLASS: **ZINC STAR** 



COLOUR: BLUE
GLASS: REFLECTIONS











COLOUR: **ANTHRACITE GREY** GLASS: **PRAIRIE** 



COLOUR: BLACK GLASS: FINESSE



COLOUR: **CHARTWELL GREEN** GLASS: **KENSINGTON** 



COLOUR: WHITE GLASS: SIMPLICITY



## THE PALL MALL





COLOUR: GREEN GLASS: CLASSIC



COLOUR: GOLDEN OAK















COLOUR: **AGATE GRE