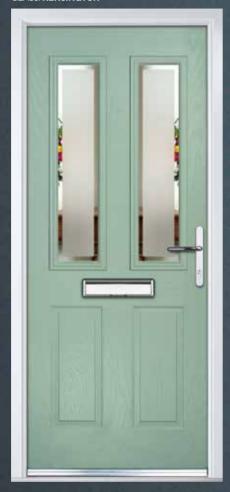

### THE **OXFORD**

COLOUR: GREEN
GLASS: REFLECTIONS

COLOUR: **RED**GLASS: **ELEGANCE** 

COLOUR: ANTHRACITE GREY GLASS: LINEAR

COLOUR: ROSEWOOD GLASS: ZINC ART STAR