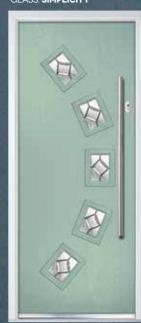

# THE BOW

COLOUR: BLACK GLASS: FINESSE

COLOUR: **WEDGEWOOD BLUE** GLASS: **ROMA** 

COLOUR: BLACK GLASS: TAHOE

COLOUR: **AGATE GREY** GLASS: **CIELO** 

27