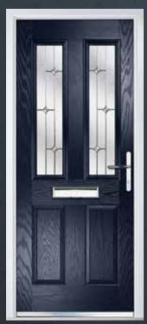

# THE COVENTRY

**COVENTRY 1** 

COLOUR: GOLDEN OAK GLASS: FINESSE

COLOUR: BLACK GLASS: ROMA

COLOUR: BLACK GLASS: FLAIR

COLOUR: **RED**GLASS: **KENSINGTON** 