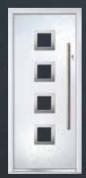

## THE **REGENT**

COLOUR: **BLUE**GLASS: **ZINC ART STAR** 

COLOUR: RED GLASS: CLASSIC

COLOUR: BLACK GLASS: LINEAR

COLOUR: GREEN GLASS: FINESSE

COLOUR: BLUE GLASS: ELEGANCE

COLOUR: WHITE GLASS: FLAIR

COLOUR: **CHARTWELL GREEN** GLASS: **CLASSIC** 

COLOUR: GREEN GLASS: PINPOINT